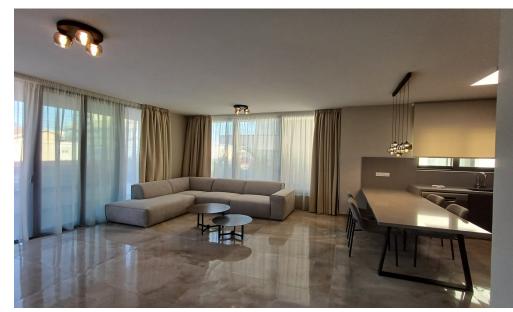

## 2 Bedroom Apartment for Rent in Limassol - Panthea

Rent Limassol, Panthea new apartment 2 bedrooms Living area 88 Covered terrace 22 €1,900 per month RN 483, LN 237/E

Property Info Plot / Area Info Additional info

Covered Area 88 Property type Apartment

**Amenities Location** 

Location: Limassol - Panthea Region: Limassol

**Price: €1 900 + VAT** 

VAT for this property is **€95** or **€361**. VAT usually is 19%. If it is your first purchase of property, you can have VAT reduced to 5% for the first 150sq.m. of the property.