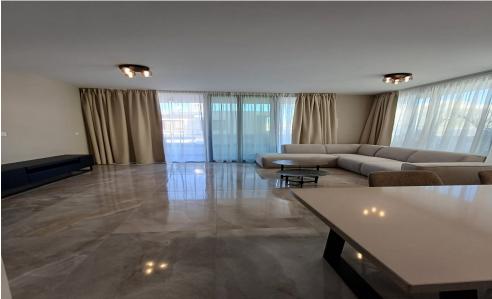

## 2 Bedroom Apartment for Rent in Limassol - Panthea

Rent Limassol, Panthea new apartment 2 bedrooms Living area 88 Covered terrace 22 €1,900 per month RN 483, LN 237/E

Property Info Plot / Area Info Additional info

Covered Area 88 Property type Apartment

**Amenities Location** 

Location: Limassol - Panthea Region: Limassol

**Price: €1 900 + VAT** 

VAT for this property is **€95** or **€361**. VAT usually is 19%. If it is your first purchase of property, you can have VAT reduced to 5% for the first 150sq.m. of the property.