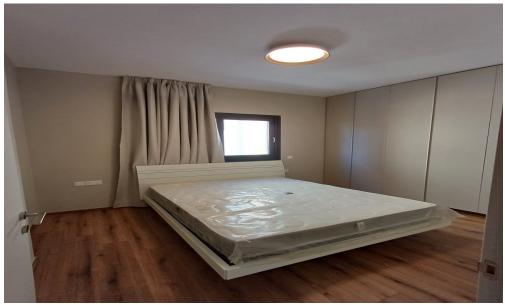

## 2 Bedroom Apartment for Rent in Limassol - Panthea

Rent Limassol, Panthea new apartment 2 bedrooms Living area 88 Covered terrace 22 €1,900 per month RN 483, LN 237/E

Property Info Plot / Area Info Additional info

Covered Area 88 Property type Apartment

**Amenities Location** 

Location: Limassol - Panthea Region: Limassol

**Price: €1 900 + VAT** 

VAT for this property is **€95** or **€361**. VAT usually is 19%. If it is your first purchase of property, you can have VAT reduced to 5% for the first 150sq.m. of the property.