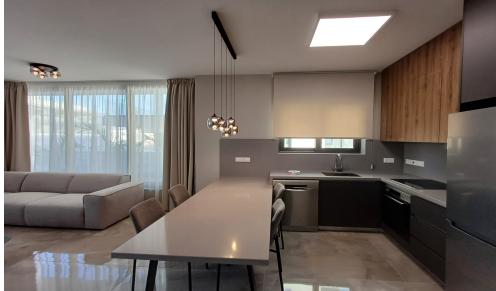

## 2 Bedroom Apartment for Rent in Limassol - Panthea

Rent Limassol, Panthea new apartment 2 bedrooms Living area 88 Covered terrace 22 €1,900 per month RN 483, LN 237/E

Property Info Plot / Area Info Additional info

Covered Area 88 Property type Apartment

**Amenities Location** 

Location: Limassol - Panthea Region: Limassol

**Price: €1 900 + VAT** 

VAT for this property is **€95** or **€361**. VAT usually is 19%. If it is your first purchase of property, you can have VAT reduced to 5% for the first 150sq.m. of the property.