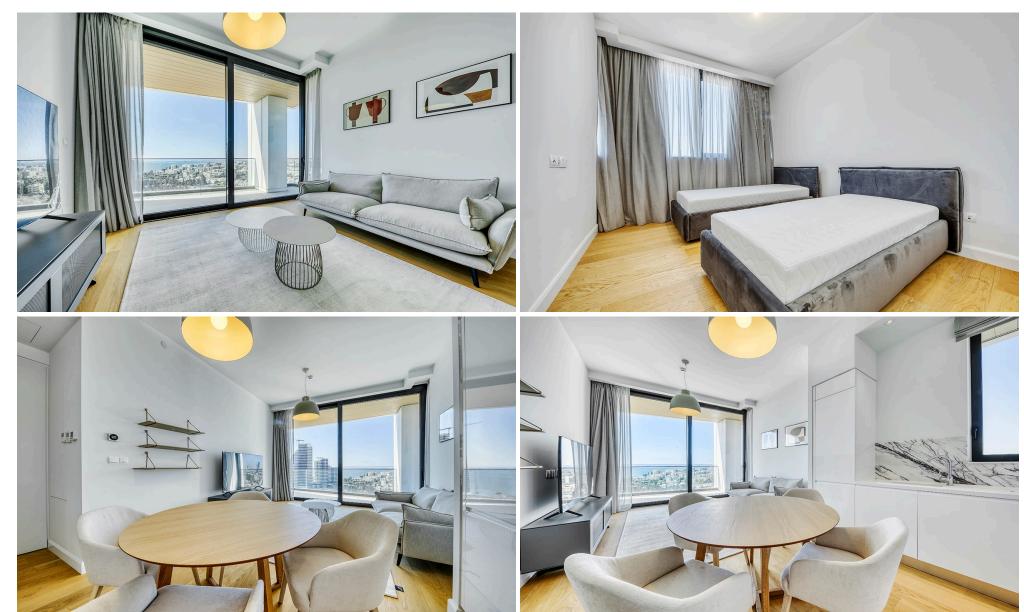

## 2 Bedroom Apartment for Rent in Potamos Germasogeias, Limassol District

□ Apartment for rent — Potamos Germasogeias, Limassol □ €4,500/month Luxurious 2-bedroom apartment in an elite complex, just 300 meters from the sea. The apartment is located on the 11th floor, fully furnished, with panoramic views and modern finishes. □ Area: Living: 75 m² Covered veranda: 19 m² □ 2 bedrooms □ 2 bathrooms □ Fully furnished □ Equipped with all necessary appliances \* Air conditioning and heating via AC □ Small pets allowed □ Parking for 1 car □ Modern building, less than 10 years old, energy efficiency A The complex offers access to a pool, gym, tennis court, well-maintained grounds, and underground parking. Additional: — Utilitie...