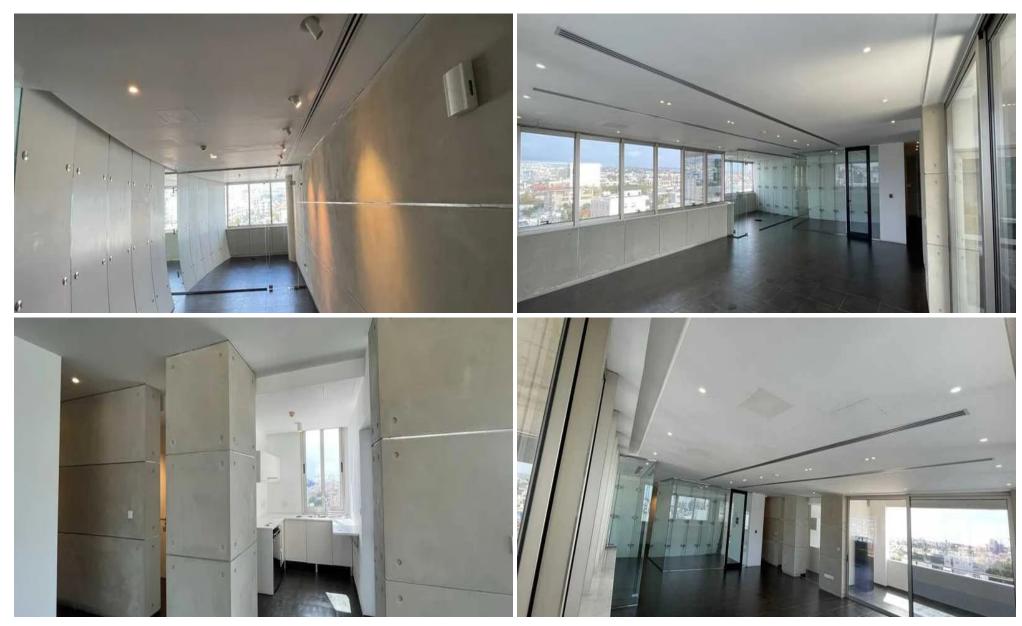

## 176m<sup>2</sup> Office for Rent in Limassol - Petrou kai Pavlou

Office for rent — Petros and Pavlos, Limassol ☐ Price: €6,000/month ☐ Spacious modern office in the center of business activity in Limassol — the perfect option for a corporate office, IT company, or representative office. Located on one of the busiest commercial streets in the city — Agia Fylaxeos Avenue, in the Petros and Pavlos area. ☐ Key features ☐ Area: 176 m² ☐ Building constructed in 2012 ☐ Spacious, well-lit interior with large windows ☐ Spacious reception area ☐ 5 separate offices ☐ Large open workspace ☐ Server room ☐ 2 toilets (men's and women's) ☐ Fully equipped kitchen/staff area ☐ 2 parking spaces in underground pa...