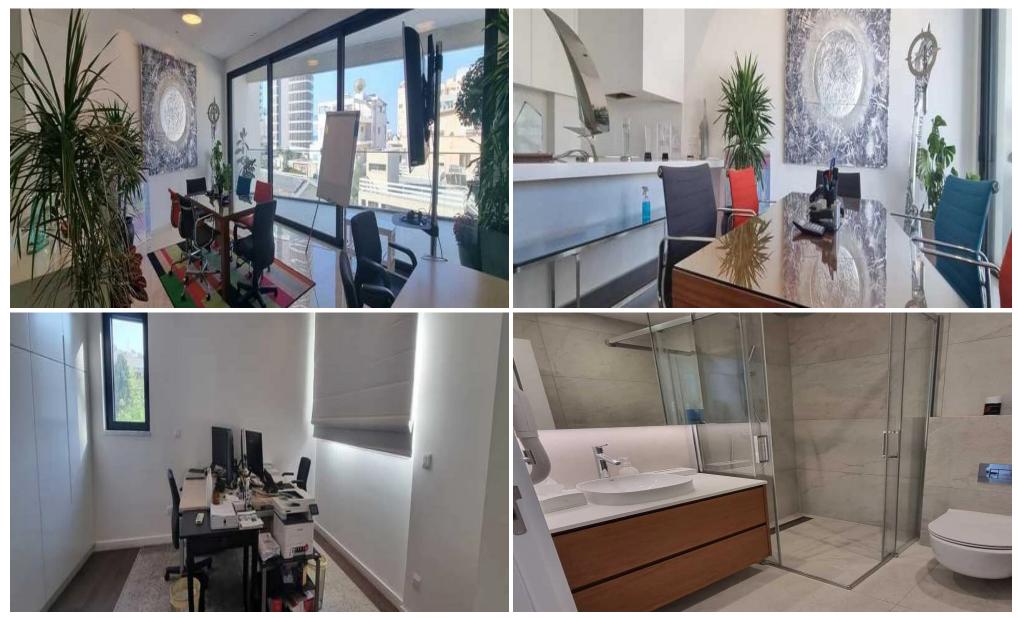

## 93m<sup>2</sup> Office for Rent in Limassol - Neapolis

Office for rent – Neapoli [] Price €3,500/month [] Limassol, Neapoli [] 93 m<sup>2</sup> [] Parking [] Conference room [] Kitchen [] 2 offices [] 2 toilets [] Features: Spacious office in the center of Limassol, ideal for business. [] Contact us for more information or to schedule a viewing! https://t.me/Realty\_Support\_1 Reg: 1234 | Lic: 603/E | ID: 5655867