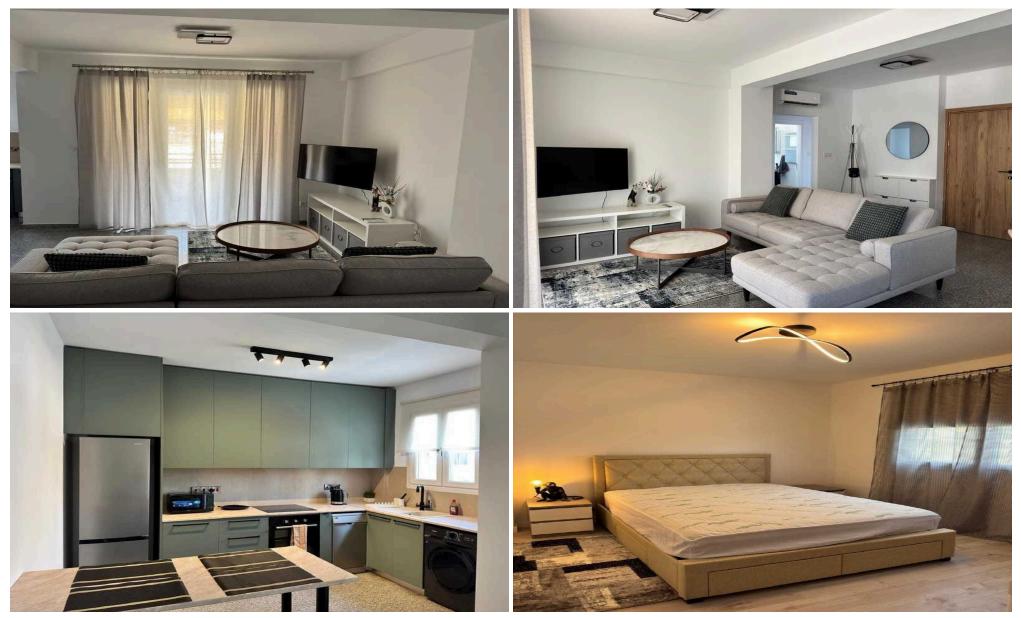

### 2 Bedroom Apartment for Rent in Limassol - Neapolis

□ RENT apartment in Neapolis, Limassol ■2 bedrooms ■2 bathrooms ■fully furnished ■new air conditioners in all rooms ■mosquito nets and blinds ■solar panels ■dishwasher ■washing machine ■100 meters to the sea ■nearby gym, shops and zoo ■parking Price 2400 euros + 2 deposits R1216 L627