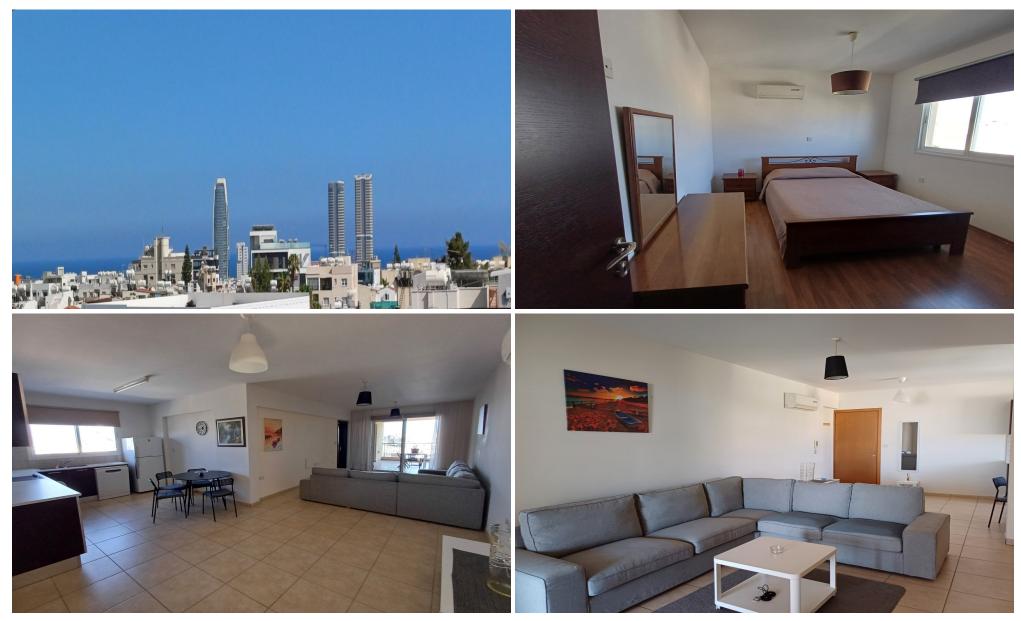

### **2 Bedroom Apartment for Rent in Limassol - Mesa Geitonia**

Rent Mesa Gitonia, Limassol. 2-bedroom apartment. Living area 83 sq.m. Covered terrace 20 sq.m. Covered parking – storage room. €1,350 per month.