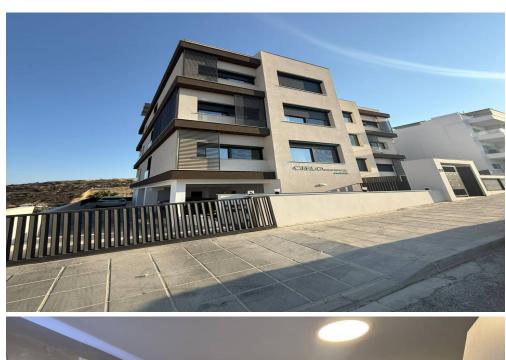

## 2 Bedroom House for Rent in Germasogeia - Green Area, Limassol District

GERMASOYA GREEN AREA HOUSE 1 YEAR PANORAMIC VIEW OF THE SEA AND MOUNTAINS 2 bedrooms, 2 bathrooms 1950 euros + deposit Reg. No 186 / No.56

Amenities Location

Location: Germasogeia - Green Area Region: Limassol

**Price: €1 950 + VAT** 

VAT **Excluded** 

Title transfer fee Price per SQM ~€29.25 N/A

Common expenses

None