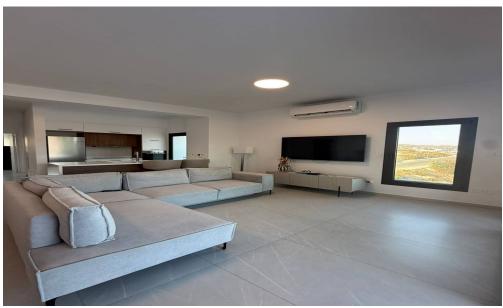

## 2 Bedroom House for Rent in Germasogeia - Green Area, Limassol District

GERMASOYA GREEN AREA HOUSE 1 YEAR PANORAMIC VIEW OF THE SEA AND MOUNTAINS 2 bedrooms, 2 bathrooms 1950 euros + deposit Reg. No 186 / No.56