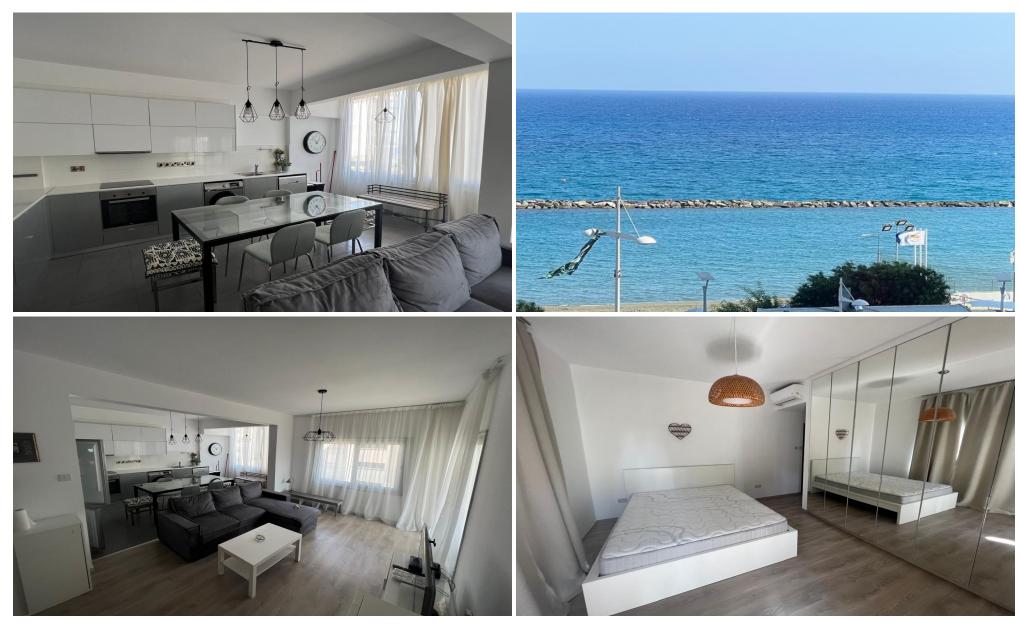

## 1 Bedroom Apartment for Rent in Limassol - Neapolis

Rent Neapolis Limassol, Living area 93 m2, Covered terrace 10 m2, €2,200 RN 483, LN 237/E

Property Info Plot / Area Info Additional info

Covered Area 93 Property type Apartment