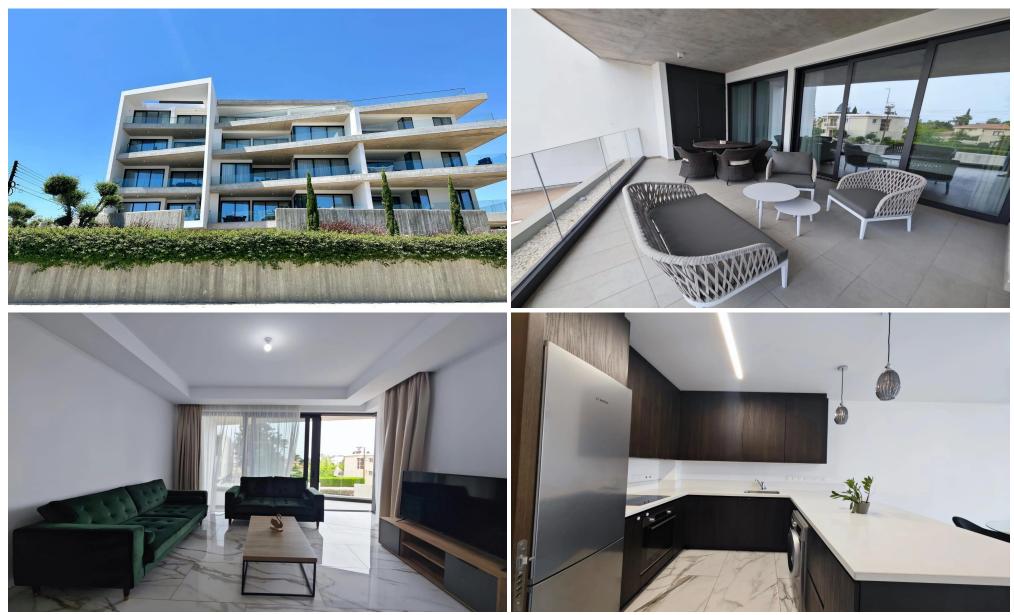

## 2 Bedroom Apartment for Rent in Germasogeia, Limassol District

Spacious 2 bedroom apartment for rent in Germasogeia, Limassol. Within walking distance to the sea and the entire infrastructure. The internal area is 87 m2, the covered verandas are 29 m2. There is a parking lot and a storage room. The complex has a communal swimming pool and a small gym.