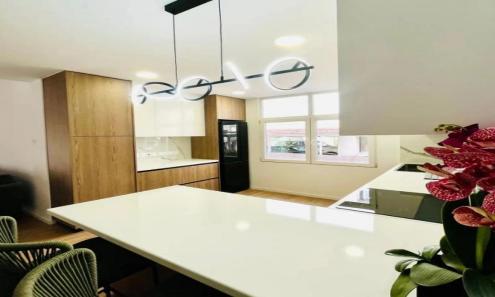

## 2 Bedroom Apartment for Rent in Limassol - Mesa Geitonia

For rent fully furnished and brand new two-bedroom apartment located on the ground floor in the area of Chalkoutsa, Limassol. The total area is 110 m². Each bedroom has its own en-suite bathroom, plus there is a guest toilet. Spacious open-plan living room with fully equipped kitchen, laundry room, and a private yard with garden. A/C units in all rooms, A++ electrical appliances. Covered parking for two cars. Situated in a quiet area in the city center with easy access to the highway and the sea. Water is included. Pets are not allowed.