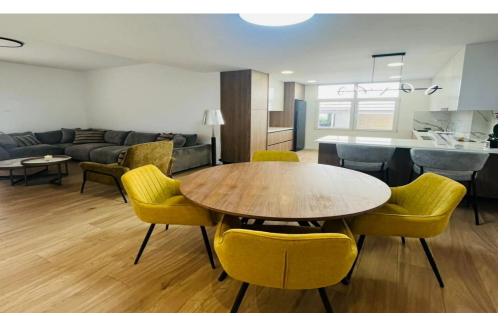

## 2 Bedroom Apartment for Rent in Limassol - Mesa Geitonia

For rent fully furnished and brand new two-bedroom apartment located on the ground floor in the area of Chalkoutsa, Limassol. The total area is 110 m². Each bedroom has its own en-suite bathroom, plus there is a guest toilet. Spacious open-plan living room with fully equipped kitchen, laundry room, and a private yard with garden. A/C units in all rooms, A++ electrical appliances. Covered parking for two cars. Situated in a quiet area in the city center with easy access to the highway and the sea. Water is included. Pets are not allowed.