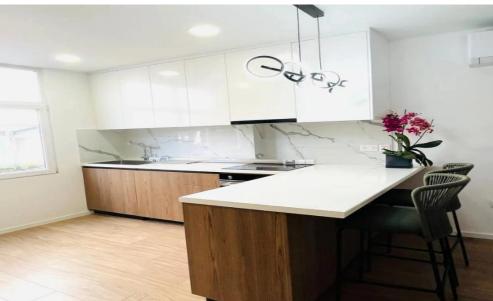

## 2 Bedroom Apartment for Rent in Limassol - Mesa Geitonia

For rent fully furnished and brand new two-bedroom apartment located on the ground floor in the area of Chalkoutsa, Limassol. The total area is 110 m². Each bedroom has its own en-suite bathroom, plus there is a guest toilet. Spacious open-plan living room with fully equipped kitchen, laundry room, and a private yard with garden. A/C units in all rooms, A++ electrical appliances. Covered parking for two cars. Situated in a quiet area in the city center with easy access to the highway and the sea. Water is included. Pets are not allowed.