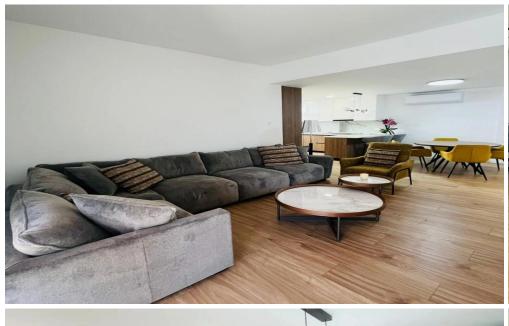

## 2 Bedroom Apartment for Rent in Limassol - Mesa Geitonia

For rent fully furnished and brand new two-bedroom apartment located on the ground floor in the area of Chalkoutsa, Limassol. The total area is 110 m². Each bedroom has its own en-suite bathroom, plus there is a guest toilet. Spacious open-plan living room with fully equipped kitchen, laundry room, and a private yard with garden. A/C units in all rooms, A++ electrical appliances. Covered parking for two cars. Situated in a quiet area in the city center with easy access to the highway and the sea. Water is included. Pets are not allowed.