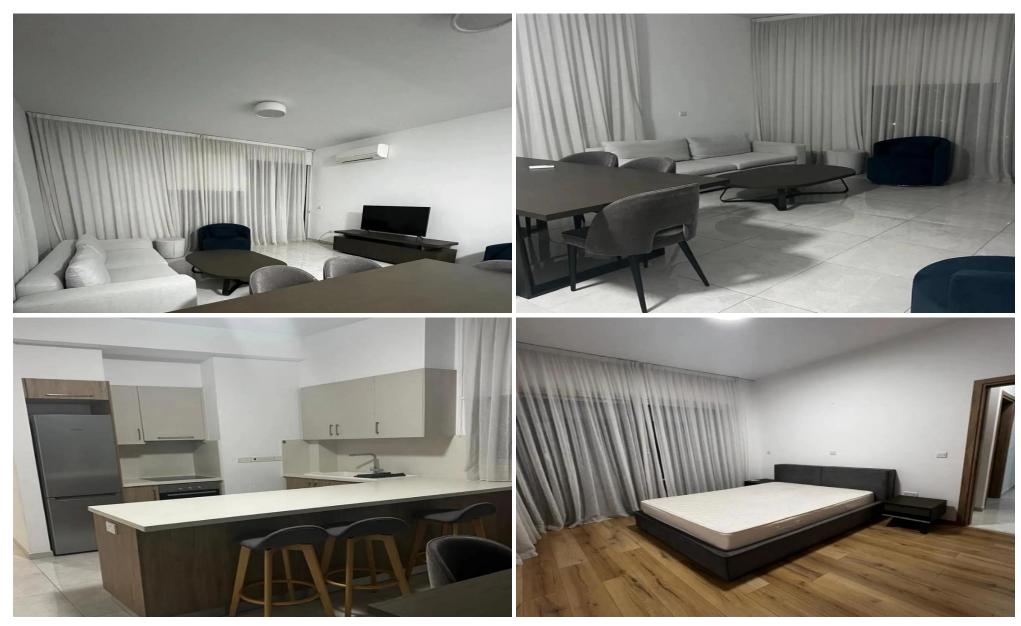

## 2 Bedroom Apartment for Rent in Limassol - Mesa Geitonia

For rent: A 2-bedroom apartment in Limassol, Mesa Geitonia. The apartment has a total area of 85 m<sup>2</sup> and is located on the 3rd floor. It is fully furnished and equipped with air conditioning. The apartment includes electrical appliances and covered parking. There are 2 bedrooms with parquet flooring, 1 bathroom, 1 shower, and 1 guest toilet. The complex offers a garden, elevator, and balcony. Energy efficiency class A. The apartment is located close to all amenities. Pets are not allowed. A great option for comfortable living!

| Property Info     |                | Plot / Area Info |              | Additional info  |                  |
|-------------------|----------------|------------------|--------------|------------------|------------------|
| Covered Area      | 85             |                  |              | Reference Number | 168449           |
| Furnishing        | Furnished      | Parking          | Covered Vec  | Property type    | <b>Apartment</b> |
| Energy Efficiency | Α              |                  | Covered, Yes | Condition        | <b>Pre-Owned</b> |
| Air Conditioning  | All rooms, Yes |                  |              | Bathrooms        | 2                |