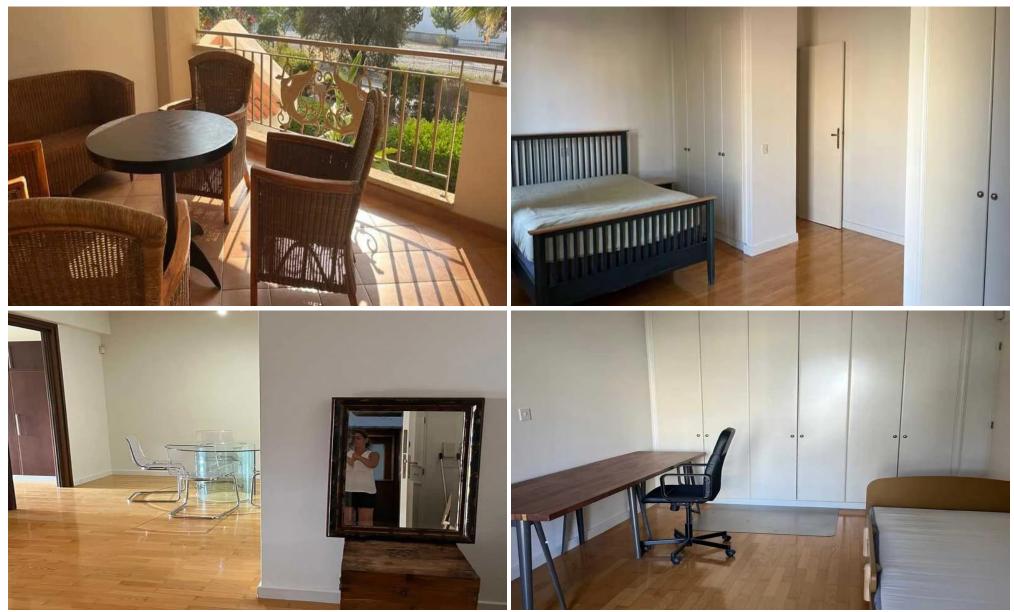

## **2 Bedroom Apartment for Rent in Limassol - City Center**

Rent! Luxury 2-bedroom apartment in the center of Limassol  $\square \notin 2,300/month$   $\square$  Prime location: Lanitio school area – prestigious city center  $\checkmark$  Walking distance to schools and infrastructure  $\square$  Features:  $\checkmark$  140 m<sup>2</sup> (2 bedrooms with bathrooms + guest toilet)  $\checkmark$  Fully furnished (designer interior)  $\checkmark$  Covered parking + storage room  $\checkmark$  Private balcony + garden access  $\checkmark$  Spacious open-plan living room  $\square$  Interior: Professional gourmet kitchen Premium quality finishes Panoramic lighting Exclusive furniture  $\square$  Ready to move in! t.me/Realty\_Support\_1 Reg: 1234 | Lic: 603/E | ID: 5870588