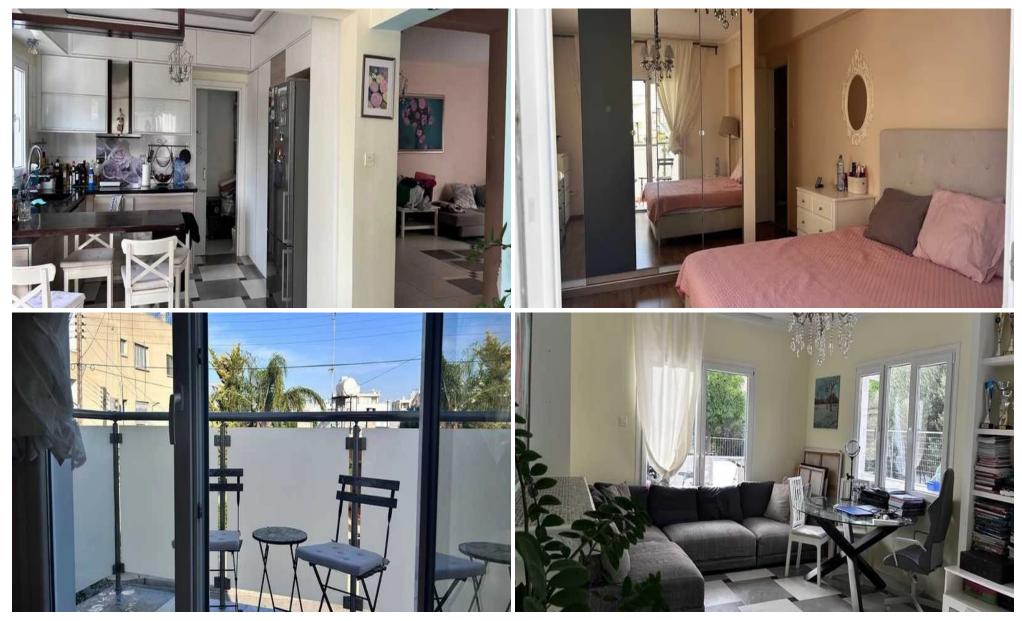

## **3 Bedroom House for Rent in Limassol - Petrou kai Pavlou**

 $\Box$  House for rent — Petros and Pavlos, Limassol  $\Box$  Price: €5,500/month Spacious detached house with 3 bedrooms in a quiet residential area of Petros and Pavlos. Ideal for families or professionals looking for long-term and private housing in the center of Limassol. Cozy layout, furniture, garden and quick access to infrastructure.  $\Box$  Plot area: 224 m<sup>2</sup>  $\Box$  Living area: 224 m<sup>2</sup>  $\Box$  Bedrooms: 3  $\Box$  Bathrooms: 3  $\Box$  Furnishing: furnished  $\Box$  Parking: open private  $\Box$ Garden: small private \* Energy efficiency: category C  $\Box$  Pets: allowed — Two floors with functional layout — Fully furnished and ready to move in — Spacious kitchen and dining room — Cozy courtyard...