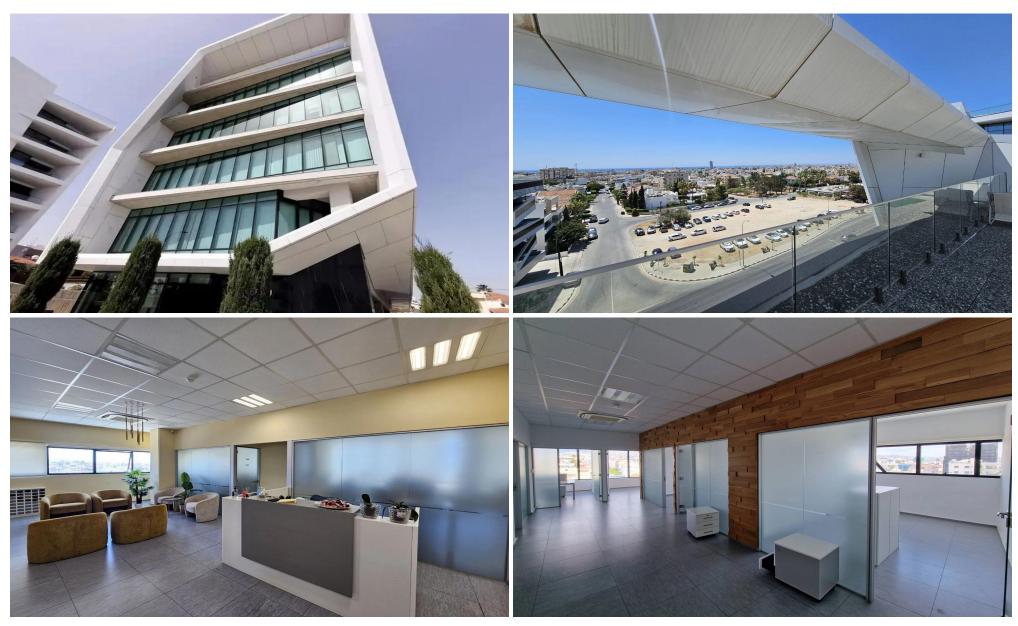

## 340m<sup>2</sup> Office for Rent in Limassol - Kapsalos

Office for rent on the fourth floor of a 4-storey office building in Kapsalos district, Limassol city. The office includes 6 separate office rooms, 2 spacious open spaces, a kitchenette, 2 toilets and 7 parking spaces, which are included in the rental price. The office is equipped with a raised floor, a structured cabling system, modern glass partitions, a full air conditioning system, access control, fire and burglar alarms. The windows offer panoramic views of the city and the sea, the building is located in a convenient business area with plenty of additional parking space around. VAT is not applied.

Property Info Plot / Area Info Additional info

Covered Area **340** Energy Efficiency **A** 

Reference Number **163862**Property type **Office** 

Condition **Pre-Owned** 

Amenities Location

**Location:** Limassol - Kapsalos Region: **Limassol** 