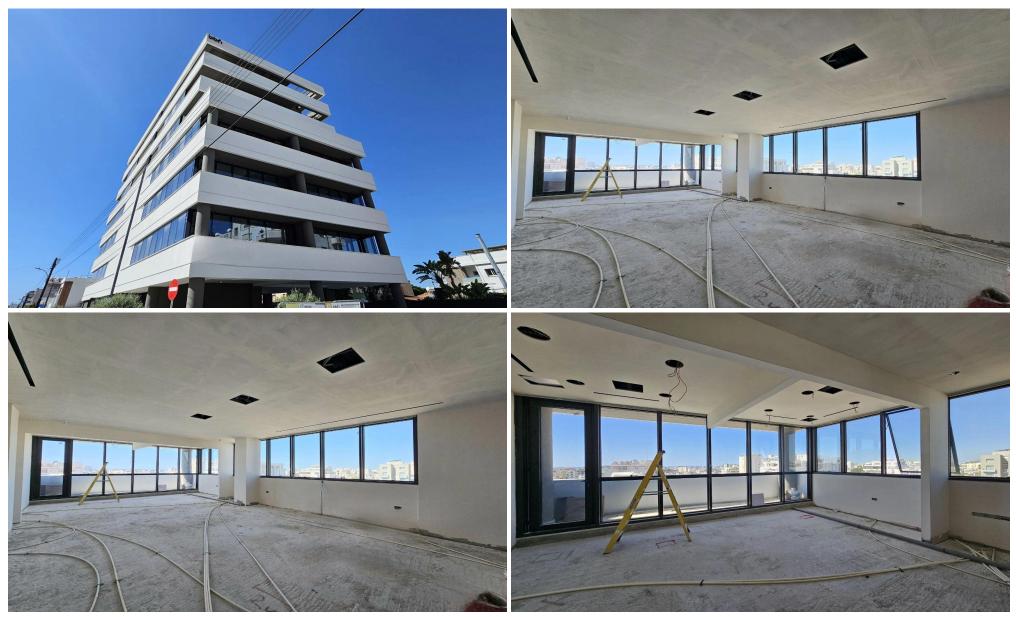

### 123m<sup>2</sup> Office for Rent in Limassol - Mesa Geitonia

Office space for rent, located in the area of Mesa Geitonia, Limassol. This commercial building is unique in its class due to its amazing modern style, which was created by some of the best architects in Cyprus. The building has 5 floors of luxury offices and 35 parking spaces. Each floor consists of 2-3 separate offices of optimal size for small and medium-sized businesses. Each owner can also use the spacious veranda. Location – an easily accessible and popular business district, Limassol, just a few steps from prestigious business centers, banks and high-end restaurants, ideal for business meetings.