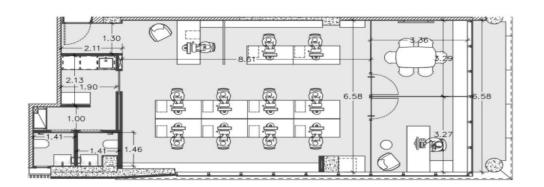

### 123m<sup>2</sup> Office for Rent in Limassol - Mesa Geitonia

Office space for rent, located in the area of Mesa Geitonia, Limassol. This commercial building is unique in its class due to its amazing modern style, which was created by some of the best architects in Cyprus. The building has 5 floors of luxury offices and 35 parking spaces. Each floor consists of 2-3 separate offices of optimal size for small and medium-sized businesses. Each owner can also use the spacious veranda. Location – an easily accessible and popular business district, Limassol, just a few steps from prestigious business centers, banks and high-end restaurants, ideal for business meetings.

| Property Info                                         | Plot / Area Info | Additional info  |                  |
|-------------------------------------------------------|------------------|------------------|------------------|
| Covered Area <b>123</b><br>Energy Efficiency <b>A</b> |                  | Reference Number | 164571           |
|                                                       |                  | Property type    | Office           |
|                                                       |                  | Condition        | <b>Pre-Owned</b> |
|                                                       |                  |                  |                  |