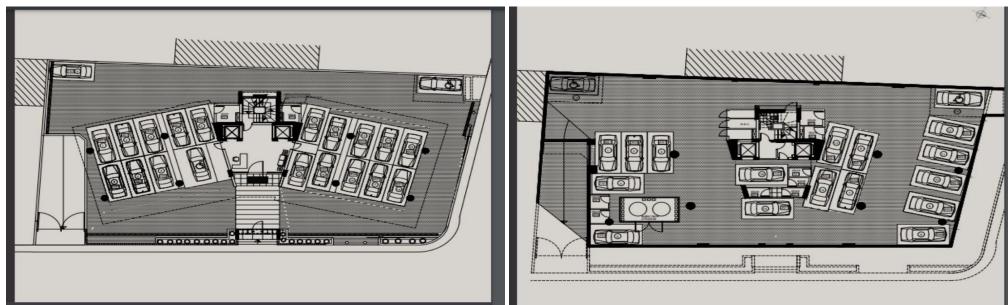

### 123m<sup>2</sup> Office for Rent in Limassol - Mesa Geitonia

Office space for rent, located in the area of Mesa Geitonia, Limassol. This commercial building is unique in its class due to its amazing modern style, which was created by some of the best architects in Cyprus. The building has 5 floors of luxury offices and 35 parking spaces. Each floor consists of 2-3 separate offices of optimal size for small and medium-sized businesses. Each owner can also use the spacious veranda. Location – an easily accessible and popular business district, Limassol, just a few steps from prestigious business centers, banks and high-end restaurants, ideal for business meetings.