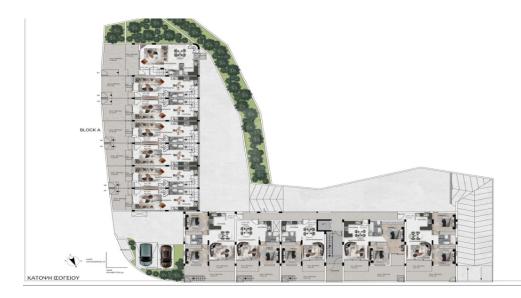

## 2 Bedroom Apartment for Sale in Lakatamia, Nicosia District

The building complex is in a prime area in Lakatamia close to Lidl and Melis Butchery with easy access to the motorway. This complex consists of 7 maisonettes and 10 apartments. Six maisonettes have two bedrooms and one maisonette has three bedrooms. There are also four one bedroom and six two bedroom apartments. FEATURES All the common internal and external areas will be coated with high quality materials. The lighting will include sensors for automatic lighting control and extra security. Entrance to the building will be permitted with an access card and or keyboard. Intercom systems will also be installed in each unit. Fireproof safety front door in accordance with the specifications o...