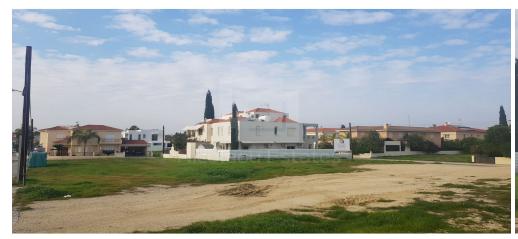

## 522m<sup>2</sup> Plot for Sale in Nicosia District

Plot of 522 sq.m for sale in one of the best residential areas of Nicosia. The plot is located in Platy Aglantzias opposite the KEMA building. In the area have been build luxurious houses and the plot is very close to all services supermarkets banks schools etc. The plot is within the Residential Zone Ka6 with the following features Building Density 90 Coverage 100 Floors 2 Height 10m Πωλείται οικόπεδο 522τμ σε μια απο τις καλύτερες οικιστικές περιοχές της Λευκωσίας. Το τεμάχιο βρίσκεται στο Πλατύ Αγλαντζιάς απέναντι απο το κτίριο του ΚΕΜΑ. Στην περιο?...