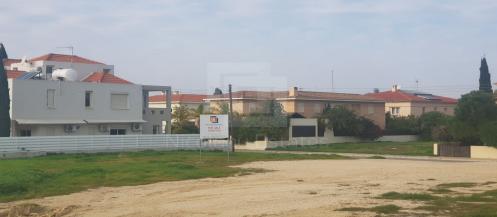

## 522m<sup>2</sup> Plot for Sale in Nicosia District

Plot of 522 sq.m for sale in one of the best residential areas of Nicosia. The plot is located in Platy Aglantzias opposite the KEMA building. In the area have been build luxurious houses and the plot is very close to all services supermarkets banks schools etc. The plot is within the Residential Zone Ka6 with the following features Building Density 90 Coverage 100 Floors 2 Height 10m Πωλείται οικόπεδο 522τμ σε μια απο τις καλύτερες οικιστικές περιοχές της Λευκωσίας. Το τεμάχιο βρίσκεται στο Πλατύ Αγλαντζιάς απέναντι απο το κτίριο του ΚΕΜΑ. Στην περιο?...