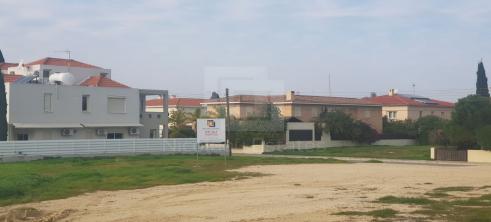

## 522m<sup>2</sup> Plot for Sale in Nicosia District

Plot of 522 sq.m for sale in one of the best residential areas of Nicosia. The plot is located in Platy Aglantzias opposite the KEMA building. In the area have been build luxurious houses and the plot is very close to all services supermarkets banks schools etc. The plot is within the Residential Zone Ka6 with the following features Building Density 90 Coverage 100 Floors 2 Height 10m Πωλείται οικόπεδο 522τμ σε μια απο τις καλύτερες οικιστικές περιοχές της Λευκωσίας. Το τεμάχιο βρίσκεται στο Πλατύ Αγλαντζιάς απέναντι απο το κτίριο του ΚΕΜΑ. Στην περιο?...