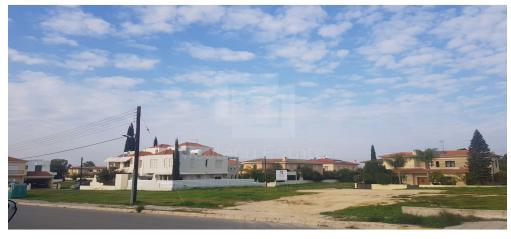

## 522m<sup>2</sup> Plot for Sale in Nicosia District

Plot of 522 sq.m for sale in one of the best residential areas of Nicosia. The plot is located in Platy Aglantzias opposite the KEMA building. In the area have been build luxurious houses and the plot is very close to all services supermarkets banks schools etc. The plot is within the Residential Zone Ka6 with the following features Building Density 90 Coverage 100 Floors 2 Height 10m Πωλείται οικόπεδο 522τμ σε μια απο τις καλύτερες οικιστικές περιοχές της Λευκωσίας. Το τεμάχιο βρίσκεται στο Πλατύ Αγλαντζιάς απέναντι απο το κτίριο του ΚΕΜΑ. Στην περιο?...