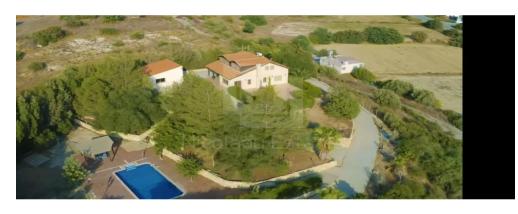

## 4 Bedroom House for Sale in Pissouri, Limassol District

This a wonderful four bedroom villa in the forest area of Pissouri. A lot of land and trees which offers great privacy. Limassol is 30 minutes away and Pafos 20 minutes away. FEATURES 4 bedrooms 2 WCs one with a bath and the other with a shower 2010 year of construction 240m2 internal 7000m2 plot