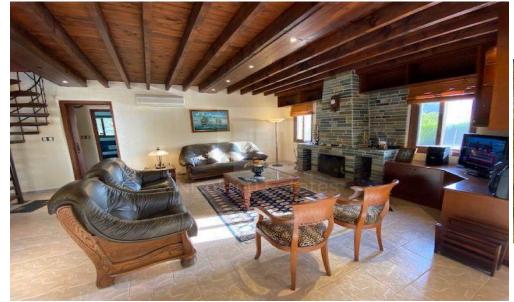

## 4 Bedroom House for Sale in Pissouri, Limassol District

This a wonderful four bedroom villa in the forest area of Pissouri. A lot of land and trees which offers great privacy. Limassol is 30 minutes away and Pafos 20 minutes away. FEATURES 4 bedrooms 2 WCs one with a bath and the other with a shower 2010 year of construction 240m2 internal 7000m2 plot