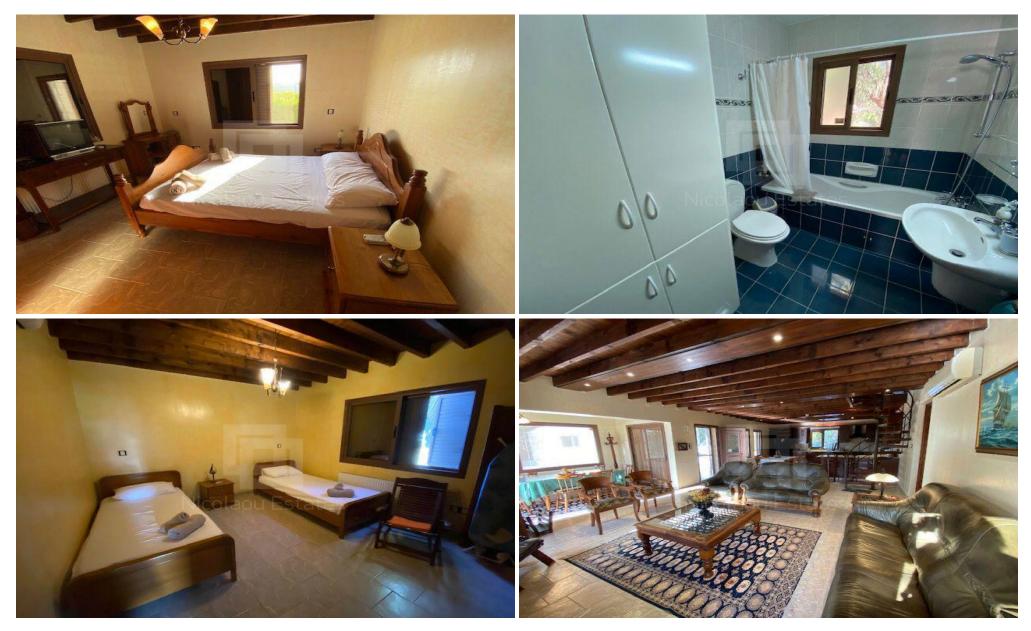

## 4 Bedroom House for Sale in Pissouri, Limassol District

This a wonderful four bedroom villa in the forest area of Pissouri. A lot of land and trees which offers great privacy. Limassol is 30 minutes away and Pafos 20 minutes away. FEATURES 4 bedrooms 2 WCs one with a bath and the other with a shower 2010 year of construction 240m2 internal 7000m2 plot