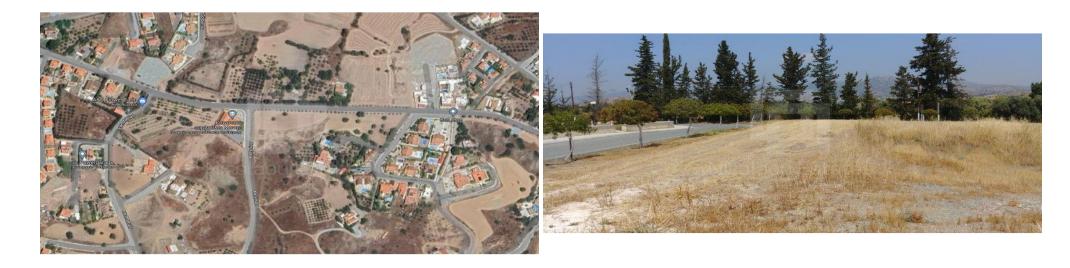

## 3,382m<sup>2</sup> Plot for Sale in Moni, Limassol District

This is a perfectly located piece of land if you are looking for quiet living in the countryside offering beautiful views while not being too far from amenities and only being 10 minutes away from the highway to the rest of Cyprus. B.F 30 C.F 20

Amenities

Location

Location: Moni Region: Limassol