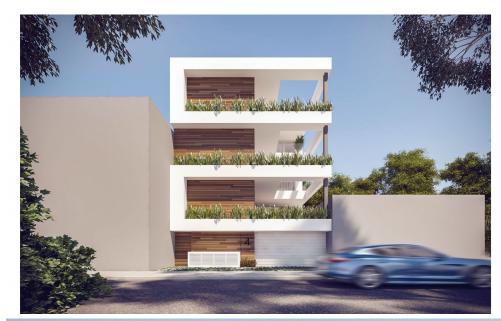

## 2 Bedroom Apartment for Sale in Limassol - City Center

Reference ID: #SA27152Price details: €405,521 +VATProject is a 3-storey apartment block of six 2-bedroom apartments with modern design and spacious verandas, located in the heart of the historic center of the old city of Limassol, just around the corner from the famous pedestrian shopping street Anexartisias, Cyprus University of Technology, the nightlife of Saripolou, as well as the prestigious Limassol Marina and the Mediterranean Sea.Due to its central location and close proximity to the university, this complex is an ideal investment for those who decide to invest in short-term or long-term rental housing. The ideal location guarantees the investor a stable income. It's also close...