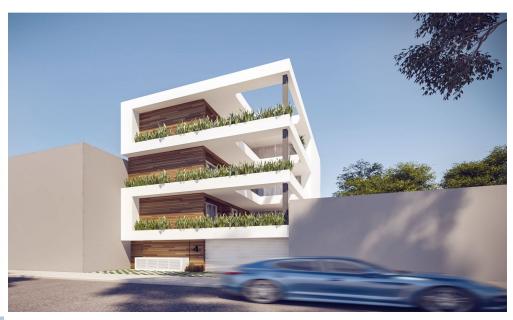

## 2 Bedroom Apartment for Sale in Limassol - City Center

Reference ID: #SA27152Price details: €405,521 +VATProject is a 3-storey apartment block of six 2-bedroom apartments with modern design and spacious verandas, located in the heart of the historic center of the old city of Limassol, just around the corner from the famous pedestrian shopping street Anexartisias, Cyprus University of Technology, the nightlife of Saripolou, as well as the prestigious Limassol Marina and the Mediterranean Sea.Due to its central location and close proximity to the university, this complex is an ideal investment for those who decide to invest in short-term or long-term rental housing. The ideal location guarantees the investor a stable income. It's also close...