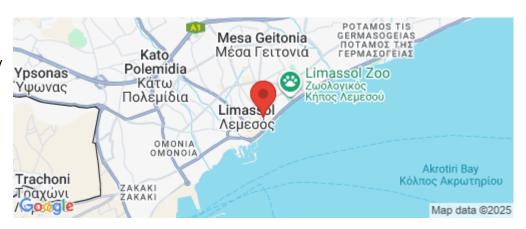

Amenities Location

• Storage room

Location: Limassol - City Center
Region: Limassol

Coordinates: 34.677509125073 / 33.045928700464

**Price: €405 521 + VAT** 

VAT for this property is **€20,276** or **€77,049**. VAT usually is 19%. If it is your first purchase of property, you can have VAT reduced to 5% for the first 150sq.m. of the property.