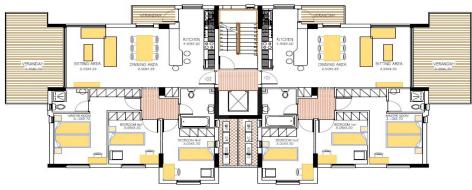

## **Price change history**

€310 000 on Oct 31, 2023 €315 000 on Dec 14, 2023

1st FLOOR PLAN

3/4

4/4