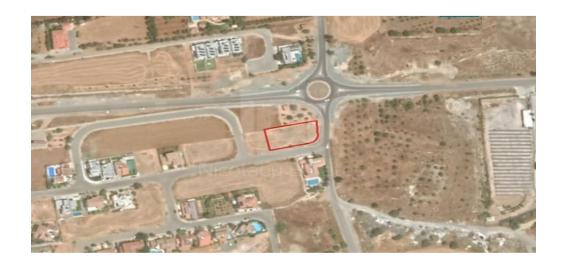

## 1,093m<sup>2</sup> Plot for Sale in Latsia, Nicosia District

This is a plot in the Agios Georgios area of Latsia. The asset is located c. 700m south of the Sporting Club and c. 1km east of Nicosia Limassol motorway. The plot totals 1 093 sq.m and benefits from a road frontage of c. 40m. The immediate area comprises of residential developments and enjoys easy accessibility due to its proximity to the motorway. The asset has the potential to be covered by all utility services water electricity and telecommunication . The asset falls within residential planning zone Kα8 with 60 building density 35 coverage 2 floors and a maximum height of 10m. Αυτό το οικόπεδο βρίσκεται στην περιοχή Άγιος Γεώργιος Λα?...