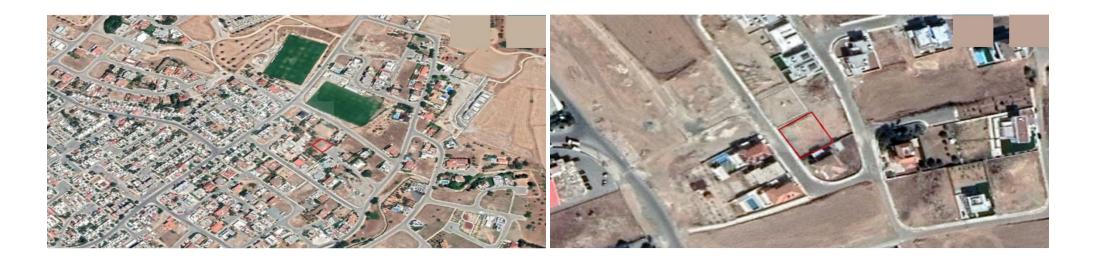

## 553m<sup>2</sup> Plot for Sale in Latsia, Nicosia District

This is a plot in the Agios Georgios area of Latsia. It is located c. 700m northeast of Archbishop Makarios Avenue and c. 1km east of C Elementary School. It has an area of 553 sq.m and benefits from a road frontage of 25m along its southeast border. The immediate area comprises of residential developments. The asset falls within residential planning zone Kα7 with 80 building density 45 coverage 2 floors and a maximum height of 10m. Πρόκειται για οικόπεδο στην περιοχή του Αγίου Γεωργίου Λατσιών. Βρίσκεται 700μ βορειοανατολικά της Λεωφόρου Αρχιεπισκόπου Μακαρίου και 1km αν?...