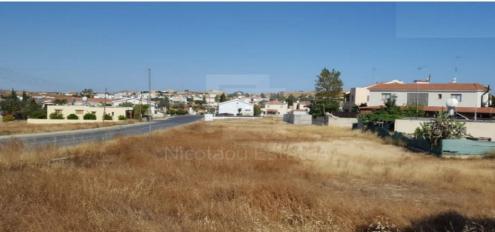

## 560m<sup>2</sup> Plot for Sale in Kallepeia, Nicosia District

This is a plot in Agiou Konstantinou and Elenis area of Dali in Nicosia. It has an area of 560 sq.m a regular rectangular shape with a flat even surface and benefits from c. 44m road frontage. The immediate area of the asset comprises of residential developments as well as undeveloped parcels of land. The area enjoys easy access to the Nicosia Limassol motorway. The property is covered by all essential services electricity water and telecommunications. The property falls into residential planning zone Kα6 with 90 building density 50 coverage 2 floors and a maximum height of 10m. Πρόκειται για οικόπεδο στην περιοχή Αγίου Κωνσταντίνου και...