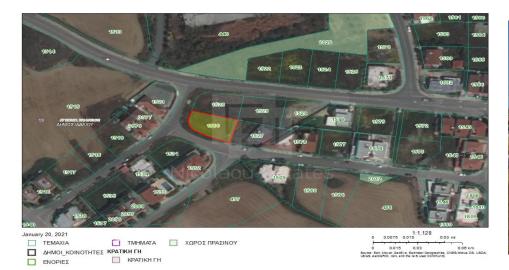

## 560m<sup>2</sup> Plot for Sale in Kallepeia, Nicosia District

This is a plot in Agiou Konstantinou and Elenis area of Dali in Nicosia. It has an area of 560 sq.m a regular rectangular shape with a flat even surface and benefits from c. 44m road frontage. The immediate area of the asset comprises of residential developments as well as undeveloped parcels of land. The area enjoys easy access to the Nicosia Limassol motorway. The property is covered by all essential services electricity water and telecommunications. The property falls into residential planning zone Kα6 with 90 building density 50 coverage 2 floors and a maximum height of 10m. Πρόκειται για οικόπεδο στην περιοχή Αγίου Κωνσταντίνου και...

| Property Info | Plot / Area Info |     | Additional info  |                  |
|---------------|------------------|-----|------------------|------------------|
|               |                  |     | Reference Number | VL26444          |
|               | Plot area        | 560 | Property type    | Land and Plots   |
|               |                  |     | Condition        | <b>Brand New</b> |