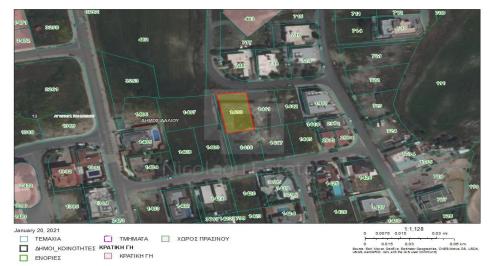

## 582m<sup>2</sup> Plot for Sale in Kallepeia, Nicosia District

This plot is located in Agiou Constantinou and Elenis area of Dali Nicosia. It s southeast of the Carlsberg brewery and has an area of 582 sq.m has a regular rectangular shape and a slightly sloping surface. The asset benefits from c. 22m road frontage along its north border and abuts a pathway along its west border. The immediate area of the asset comprises of residential developments as well as undeveloped plots of land. The area enjoys easy access to the Nicosia Limassol motorway. The property is covered by all essential services electricity water and telecommunications . The property falls into residential planning zone Kα6 with 90 building density 50 coverage 2 floors and a maximum ...