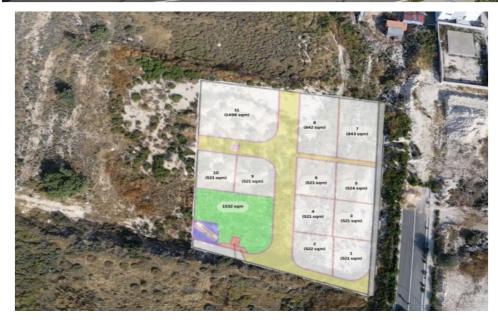

## 521m<sup>2</sup> Plot for Sale in Ypsonas, Limassol District

This is a remarkable investment opportunity. With its strategic location and promising growth prospects these plots offer the perfect canvas for realizing your vision. Whether you re a seasoned investor or a savvy developer these plots present an ideal chance to capitalize on the thriving real estate market in Limassol. Don t miss out on the potential returns and the chance to shape a profitable future. Experience the epitome of luxury living by securing a plot in Ypsonas Limassol. These prime plots provide an exceptional opportunity to elevate your lifestyle and create a bespoke residence tailored to your desires. Immerse yourself in a world of architectural brilliance where you can desi...

| Property Info | Plot / Area Info |     | Additional info  |                  |
|---------------|------------------|-----|------------------|------------------|
|               |                  |     | Reference Number | VL25679          |
|               | Plot area        | 521 | Property type    | Land and Plots   |
|               |                  |     | Condition        | <b>Brand New</b> |