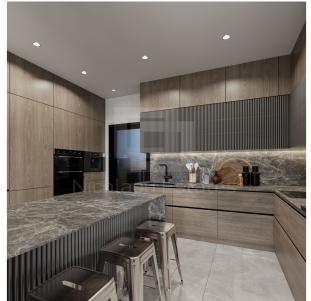

## 1 Bedroom Apartment for Sale in Limassol District

New under study complex located in Potamos Germasogeias one of the most prestigious areas of Limassol just 700 m from the crystal clear blue flag beach. The project will consist of 3 4 residential blocks of apartments an office building and a club house in 7784 m2 of landscaped territory. Each residential block consisting of 1 2 and 3 bedroom spacious apartments and 3 bedroom penthouses. Also included within the complex spa and fitness facilities restaurant cafe pharmacy bakery mini market covered parking several common swimming pools children s playground. One of the most pre stigious area s of Limassol Potamos Germasogeias is in the center of the tourist area with a 700 m proximity to ...

| Property Info            |    | Plot / Area Info | Additional info                |
|--------------------------|----|------------------|--------------------------------|
| Covered Area             | 55 |                  | Reference Number VL25509       |
| Floor Number             | 1  |                  | Property type <b>Apartment</b> |
| Total Number of Floors 5 |    |                  | Condition Brand New            |
| <b>Energy Efficiency</b> | Α  |                  | Bathrooms <b>1</b>             |