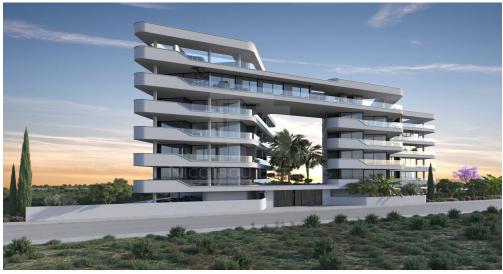

## 3 Bedroom Apartment for Sale in Limassol District

New under study complex located in Potamos Germasogeias one of the most prestigious areas of Limassol just 700 m from the crystal clear blue flag beach. The project will consist of 3 4 residential blocks of apartments an office building and a club house in 7784 m2 of landscaped territory. Each residential block consisting of 1 2 and 3 bedroom spacious apartments and 3 bedroom penthouses. Also included within the complex spa and fitness facilities restaurant cafe pharmacy bakery mini market covered parking several common swimming pools children s playground. One of the most pre stigious area s of Limassol Potamos Germasogeias is in the center of the tourist area with a 700 m proximity to ...