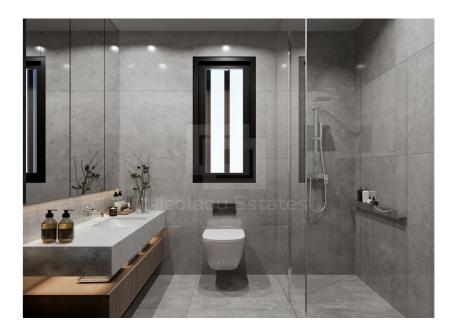

| Property Info                   | Plot / Area Info | Additional info                |
|---------------------------------|------------------|--------------------------------|
| Covered Area<br>Floor Number    | 113<br>4         | Reference Number VL25507       |
|                                 |                  | Property type <b>Apartment</b> |
|                                 |                  | Condition Brand New            |
| Total Number of Floors <b>4</b> |                  | Bathrooms <b>3</b>             |