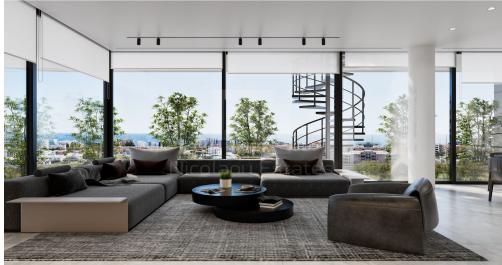

## 3 Bedroom Apartment for Sale in Limassol District

New under study complex located in Potamos Germasogeias one of the most prestigious areas of Limassol just 700 m from the crystal clear blue flag beach. The project will consist of 3 4 residential blocks of apartments an office building and a club house in 7784 m2 of landscaped territory. Each residential block consisting of 1 2 and 3 bedroom spacious apartments and 3 bedroom penthouses. Also included within the complex spa and fitness facilities restaurant cafe pharmacy bakery mini market covered parking several common swimming pools children s playground. One of the most pre stigious area s of Limassol Potamos Germasogeias is in the center of the tourist area with a 700 m proximity to ...

**Amenities** Location

• Balcony Region: **Limassol** 

**Price: €1 200 000 + VAT** 

VAT for this property is €60,000 or €228,000. VAT usually is 19%. If it is your first purchase of property, you can have VAT reduced to 5% for the first 150sq.m. of the property.