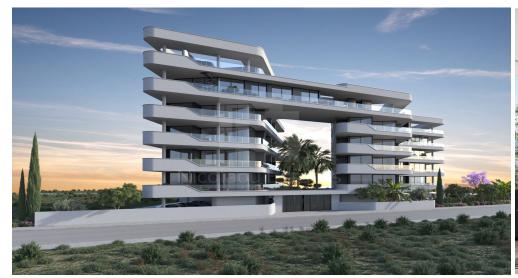

## 3 Bedroom Apartment for Sale in Limassol District

New under study complex located in Potamos Germasogeias one of the most prestigious areas of Limassol just 700 m from the crystal clear blue flag beach. The project will consist of 3 4 residential blocks of apartments an office building and a club house in 7784 m2 of landscaped territory. Each residential block consisting of 1 2 and 3 bedroom spacious apartments and 3 bedroom penthouses. Also included within the complex spa and fitness facilities restaurant cafe pharmacy bakery mini market covered parking several common swimming pools children s playground. One of the most pre stigious area s of Limassol Potamos Germasogeias is in the center of the tourist area with a 700 m proximity to ...