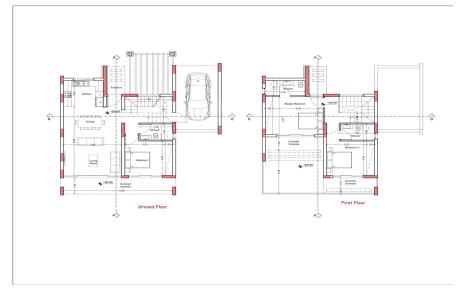

| Property Info                                               |               | Plot / Area Info |     | Additional info                          |                               |
|-------------------------------------------------------------|---------------|------------------|-----|------------------------------------------|-------------------------------|
| Covered Area<br>Total Number of Floors<br>Energy Efficiency | 191<br>2<br>A | Plot area        | 574 | Reference Number Property type Condition | VL25405<br>House<br>Brand New |
| ,                                                           |               |                  |     | Bathrooms                                | 3                             |