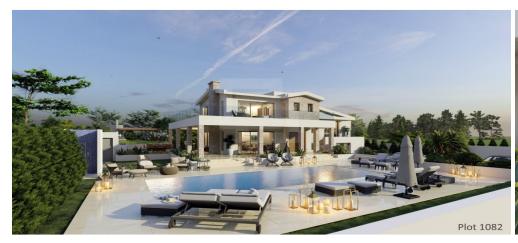

## 4 Bedroom House for Sale in Peyia, Paphos District

Situated next to the Akamas Peninsula this four bedroom villa offer privacy and enjoy superb views of the Mediterranean coastline and greenery. Each villa is individually designed with its private pool offering optimum stylish living. An excellent investment opportunity that is ideal for a permanent or holiday home. The two beaches St George and Akamas are just a 10 minute walk away and the TLC Private English School is only a 5 minute walk away.

## **Amenities** Location

• Balcony Location: Peyia Region: Paphos

Price: €1 600 000 + VAT

VAT for this property is €192,000 or €304,000. VAT usually is 19%. If it is your first purchase of property, you can have VAT reduced to 5% for the first 150sq.m. of the property.