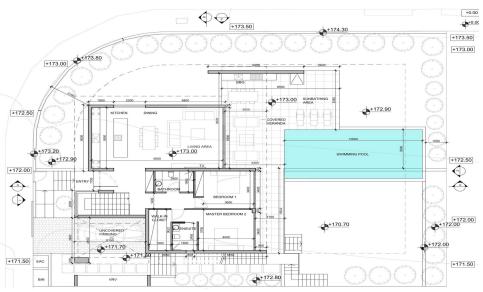

| Property Info          |     | Plot / Area Info |                  | Additional info |                  |
|------------------------|-----|------------------|------------------|-----------------|------------------|
|                        |     |                  | Reference Number | VL25102         |                  |
| Covered Area           | 254 | Plot area        | 672              | Property type   | House            |
| Total Number of Floors | 2   |                  |                  | Condition       | <b>Brand New</b> |
|                        |     |                  |                  | Bathrooms       | 3                |