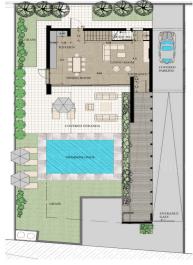

## **Price change history**

€550 000 on Oct 31, 2023

Ground Floor

Total covered areas 215 sq.m.