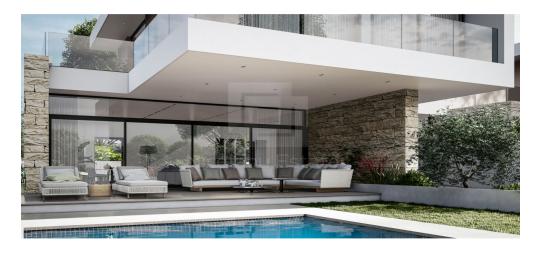

## 2,894m<sup>2</sup> Plot for Sale in Moni, Limassol District

We have available for sale a parcel of land in Moni just outside Limassol with building permits for 5 modern villas 3d images and all marketing presentations. The land is in Zone H5 30 density 20 cover building permit valid for 5 villas The buyer can start building within 2 3 months Title deeds available