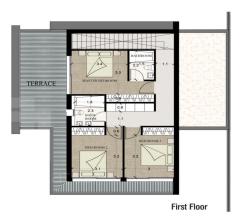

## **Price change history**

€550 000 on Oct 31, 2023

Ground Floor

Total covered areas 215 sq.m.