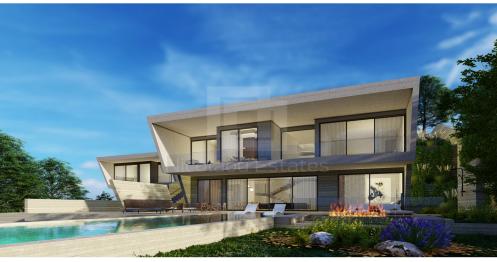

## 4 Bedroom House for Sale in Tala, Paphos District

Property specification Swimming Pool 10 1 KW Photovoltaic system with solar panels External shutters in bedrooms for shading Electric gate and electric charger for cars Private parking for two cars Security System with alarm and cameras Security entrance lock Underfloor heating with heat pump Concealed VRV system for cooling High ceilings and high doors in all rooms Spacious living dining and kitchen area. Outdoor kitchen and Barbeque area 4 bedrooms in total including master suite. Laundry and storage area Plant room Category efficiency A plus

**Amenities** Location

• Balcony Location: Tala Region: Paphos

**Price: €1 580 000 + VAT** 

VAT for this property is €191,055 or €300,200. VAT usually is 19%. If it is your first purchase of property, you can have VAT reduced to 5% for the first 150sq.m. of the property.