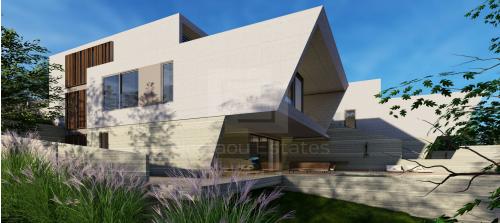

## 4 Bedroom House for Sale in Tala, Paphos District

Property specification Swimming Pool 10 1 KW Photovoltaic system with solar panels External shutters in bedrooms for shading Electric gate and electric charger for cars Private parking for two cars Security System with alarm and cameras Security entrance lock Underfloor heating with heat pump Concealed VRV system for cooling High ceilings and high doors in all rooms Spacious living dining and kitchen area. Outdoor kitchen and Barbeque area 4 bedrooms in total including master suite. Laundry and storage area Plant room Category efficiency A plus

**Amenities** Location

• Balcony Location: Tala Region: Paphos

**Price: €1 580 000 + VAT** 

VAT for this property is €191,055 or €300,200. VAT usually is 19%. If it is your first purchase of property, you can have VAT reduced to 5% for the first 150sq.m. of the property.