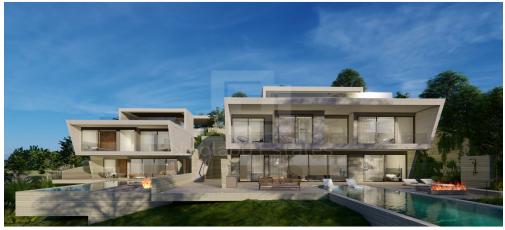

## 4 Bedroom House for Sale in Tala, Paphos District

Property specification Swimming Pool 10 1 KW Photovoltaic system with solar panels External shutters in bedrooms for shading Electric gate and electric charger for cars Private parking for two cars Security System with alarm and cameras Security entrance lock Underfloor heating with heat pump Concealed VRV system for cooling High ceilings and high doors in all rooms Spacious living dining and kitchen area. Outdoor kitchen and Barbeque area 4 bedrooms in total including master suite. Laundry and storage area Plant room Category efficiency A plus