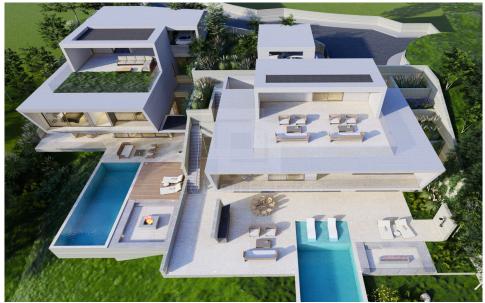

## 4 Bedroom House for Sale in Tala, Paphos District

Property specification Swimming Pool 10 1 KW Photovoltaic system with solar panels External shutters in bedrooms for shading Electric gate and electric charger for cars Private parking for two cars Security System with alarm and cameras Security entrance lock Underfloor heating with heat pump Concealed VRV system for cooling High ceilings and high doors in all rooms Spacious living dining and kitchen area. Outdoor kitchen and Barbeque area 4 bedrooms in total including master suite. Laundry and storage area Plant room Category efficiency A plus

| Property Info          |     | Plot / Area Info | Additional info     | Additional info |  |
|------------------------|-----|------------------|---------------------|-----------------|--|
| Covered Area           | 304 |                  | Reference Number    | VL24967         |  |
| Total Number of Floors | 2   | Plot area 137    | Property type       | House           |  |
| Energy Efficiency      | A   |                  | Condition Bathrooms | Brand New<br>4  |  |