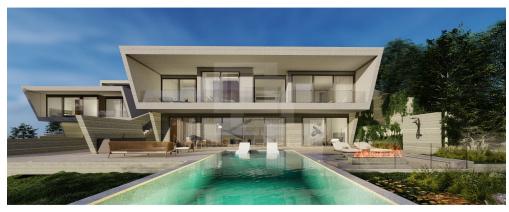

## 4 Bedroom House for Sale in Tala, Paphos District

Property specification Swimming Pool 10 1 KW Photovoltaic system with solar panels External shutters in bedrooms for shading Electric gate and electric charger for cars Private parking for two cars Security System with alarm and cameras Security entrance lock Underfloor heating with heat pump Concealed VRV system for cooling High ceilings and high doors in all rooms Spacious living dining and kitchen area. Outdoor kitchen and Barbeque area 4 bedrooms in total including master suite. Laundry and storage area Plant room Category efficiency A plus

**Amenities** Location

• Balcony Location: Tala Region: Paphos

**Price: €1 580 000 + VAT** 

VAT for this property is €191,055 or €300,200. VAT usually is 19%. If it is your first purchase of property, you can have VAT reduced to 5% for the first 150sq.m. of the property.