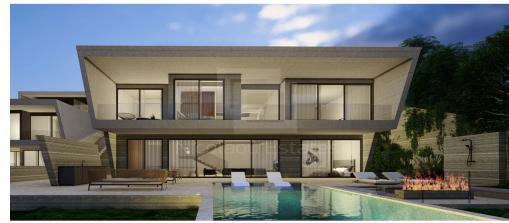

## 4 Bedroom House for Sale in Tala, Paphos District

Property specification Swimming Pool 10 1 KW Photovoltaic system with solar panels External shutters in bedrooms for shading Electric gate and electric charger for cars Private parking for two cars Security System with alarm and cameras Security entrance lock Underfloor heating with heat pump Concealed VRV system for cooling High ceilings and high doors in all rooms Spacious living dining and kitchen area. Outdoor kitchen and Barbeque area 4 bedrooms in total including master suite. Laundry and storage area Plant room Category efficiency A plus

**Amenities** Location

• Balcony Location: Tala Region: Paphos

**Price: €1 580 000 + VAT** 

VAT for this property is €191,055 or €300,200. VAT usually is 19%. If it is your first purchase of property, you can have VAT reduced to 5% for the first 150sq.m. of the property.