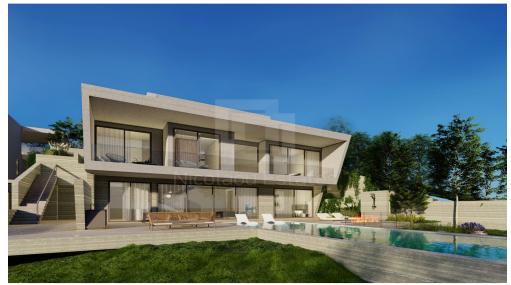

## 4 Bedroom House for Sale in Tala, Paphos District

Property specification Swimming Pool 10 1 KW Photovoltaic system with solar panels External shutters in bedrooms for shading Electric gate and electric charger for cars Private parking for two cars Security System with alarm and cameras Security entrance lock Underfloor heating with heat pump Concealed VRV system for cooling High ceilings and high doors in all rooms Spacious living dining and kitchen area. Outdoor kitchen and Barbeque area 4 bedrooms in total including master suite. Laundry and storage area Plant room Category efficiency A plus

**Amenities** Location

• Balcony Location: Tala Region: Paphos

**Price: €1 580 000 + VAT** 

VAT for this property is €191,055 or €300,200. VAT usually is 19%. If it is your first purchase of property, you can have VAT reduced to 5% for the first 150sq.m. of the property.