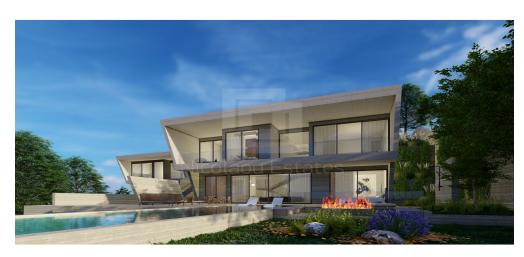

## 4 Bedroom House for Sale in Tala, Paphos District

Property specification Swimming Pool 10 1 KW Photovoltaic system with solar panels External shutters in bedrooms for shading Electric gate and electric charger for cars Private parking for two cars Security System with alarm and cameras Security entrance lock Underfloor heating with heat pump Concealed VRV system for cooling High ceilings and high doors in all rooms Spacious living dining and kitchen area. Outdoor kitchen and Barbeque area 4 bedrooms in total including master suite. Laundry and storage area Plant room Category efficiency A plus