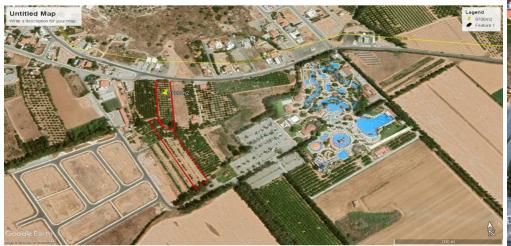

## 650m<sup>2</sup> Plot for Sale in Trachoni Lemesou, Limassol District

This plot is located in the area of New Casino near Lady s Mille beach one of the most popular beaches of Limassol. The wider area consists of both residential and commercial Developments. The plot fall in a residential planning zone H4 with 40 building density and 25 coverage ratio allowing two floor developments and a maximum height 8.3 meters. The area has direct access to the main highway network and all amenities.

**Amenities Location** 

Location: Trachoni Lemesou Region: Limassol

**Price: €180 000 + VAT** 

VAT Excluded

Title transfer fee None

Price per SQM €277.00/m²

Common expenses None