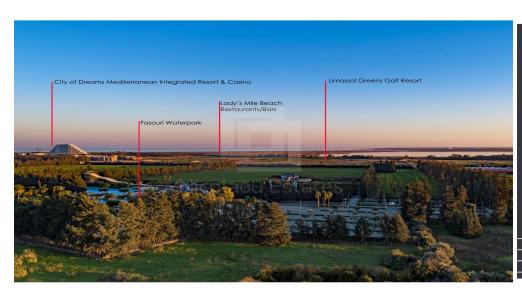

## 650m<sup>2</sup> Plot for Sale in Trachoni Lemesou, Limassol District

This plot is located in the area of New Casino near Lady s Mille beach one of the most popular beaches of Limassol. The wider area consists of both residential and commercial Developments. The plot fall in a residential planning zone H4 with 40 building density and 25 coverage ratio allowing two floor developments and a maximum height 8.3 meters. The area has direct access to the main highway network and all amenities.

**Amenities Location** 

Location: Trachoni Lemesou Region: Limassol

**Price: €180 000 + VAT** 

VAT Excluded

Title transfer fee None

Price per SQM €277.00/m²

Common expenses None