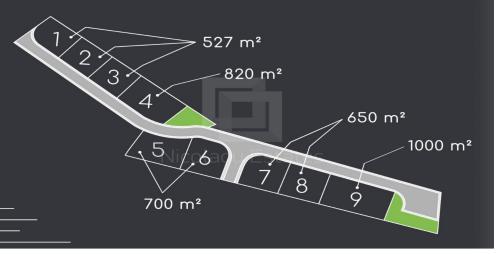

| Property Info | Plot / Area Info |     | Additional info  |                  |
|---------------|------------------|-----|------------------|------------------|
|               |                  |     | Reference Number | VL24891          |
|               | Plot area        | 650 | Property type    | Land and Plots   |
|               |                  |     | Condition        | <b>Brand New</b> |