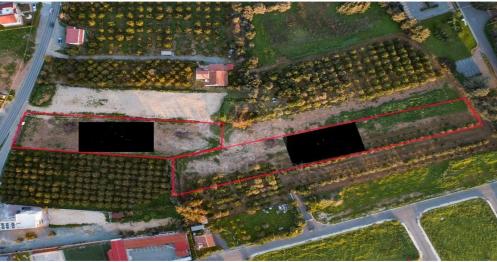

## 650m<sup>2</sup> Plot for Sale in Trachoni Lemesou, Limassol District

This plot is located in the area of New Casino near Lady s Mille beach one of the most popular beaches of Limassol. The wider area consists of both residential and commercial Developments. The plot fall in a residential planning zone H4 with 40 building density and 25 coverage ratio allowing two floor developments and a maximum height 8.3 meters. The area has direct access to the main highway network and all amenities.