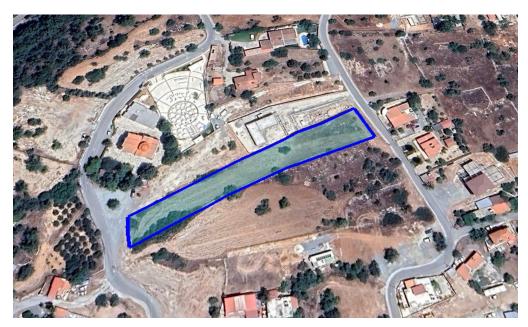

## 2,901m<sup>2</sup> Plot for Sale in Souni, Limassol District

Reference ID: #SA32631Price details: €320,000 +VATThis land, situated in Souni-Zanakia, spans an area of 2,901 square meters and falls under the category of a residential field. It is designated as part of Zone H3, which permits residential construction. The land allows for a building to occupy up to 60% of the total area, with a maximum ground coverage of 35%. You can construct a two-story building with a maximum height of 8.3 meters on this property.