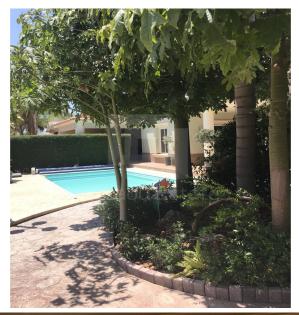

## 4 Bedroom House for Sale in Limassol District

Luxury detached villa build in a plot of 640 sq.m with 230sq.m covered areas built personally by the owner using the best materials. The house is conveniently situated close to the Home Center Jumbo very easy access to the highway 2min 5min drive to the beach 3min drive to The Grammal School High. Full Title Deeds for the house

**Amenities** Location

• Balcony Region: **Limassol** 

Price: €995 000 + VAT

VAT for this property is €98,202 or €189,050. VAT usually is 19%. If it is your first purchase of property, you can have VAT reduced to 5% for the first 150sq.m. of the property.