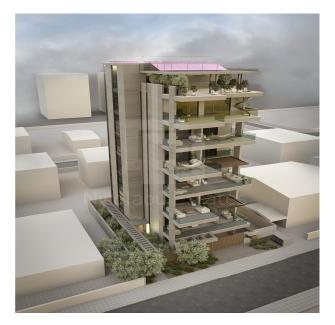

## 3 Bedroom Apartment for Sale in Limassol District

KEY POINTS Each apartment have 2 en suite WC and 1 common bedroom Large exterior living space Whole floor apartment Every apartment has its central heating and cooling VRV system Under floor heating water pipe installation provision Large space italian kitchen The apartment on the 3rd and 4th floor have an approx. 20m2 utility room in the basement. The 1st and 2nd floor have a big storage. Full height floor to ceiling thermal aluminum frames Electric car charging provision.

| Property Info            |            | Plot / Area Info | Additional inf | Additional info     |  |  |
|--------------------------|------------|------------------|----------------|---------------------|--|--|
| Covered Area             | 110        |                  | Reference Nun  | nber <b>VL24094</b> |  |  |
| Floor Number             | 2          |                  | Property type  | <b>Apartment</b>    |  |  |
| Total Number of Floor    | s <b>4</b> |                  | Condition      | <b>Brand New</b>    |  |  |
| <b>Energy Efficiency</b> | A          |                  | Bathrooms      | 3                   |  |  |