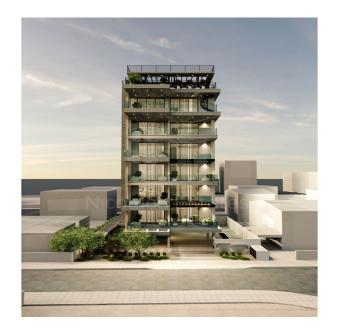

## 3 Bedroom Apartment for Sale in Limassol District

KEY POINTS Each apartment have 2 en suite WC and 1 common bedroom Large exterior living space Whole floor apartment Every apartment has its central heating and cooling VRV system Under floor heating water pipe installation provision Large space italian kitchen The apartment on the 3rd and 4th floor have an approx. 20m2 utility room in the basement. The 1st and 2nd floor have a big storage. Full height floor to ceiling thermal aluminum frames Electric car charging provision.

| Property Info            |            | Plot / Area Info | Additional inf | Additional info     |  |  |
|--------------------------|------------|------------------|----------------|---------------------|--|--|
| Covered Area             | 110        |                  | Reference Nun  | nber <b>VL24094</b> |  |  |
| Floor Number             | 2          |                  | Property type  | <b>Apartment</b>    |  |  |
| Total Number of Floor    | s <b>4</b> |                  | Condition      | <b>Brand New</b>    |  |  |
| <b>Energy Efficiency</b> | A          |                  | Bathrooms      | 3                   |  |  |