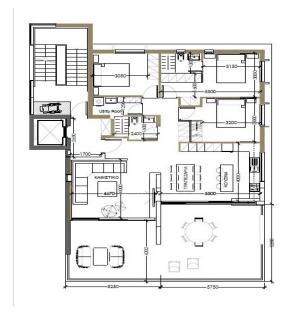

## 3 Bedroom Apartment for Sale in Limassol District

KEY POINTS Each apartment have 2 en suite WC and 1 common bedroom Large exterior living space Whole floor apartment Every apartment has its central heating and cooling VRV system Under floor heating water pipe installation provision Large space italian kitchen The apartment on the 3rd and 4th floor have an approx. 20m2 utility room in the basement. The 1st and 2nd floor have a big storage. Full height floor to ceiling thermal aluminum frames Electric car charging provision.

| Property Info            |            | Plot / Area Info | Additional inf | Additional info     |  |  |
|--------------------------|------------|------------------|----------------|---------------------|--|--|
| Covered Area             | 110        |                  | Reference Nun  | nber <b>VL24094</b> |  |  |
| Floor Number             | 2          |                  | Property type  | <b>Apartment</b>    |  |  |
| Total Number of Floor    | s <b>4</b> |                  | Condition      | <b>Brand New</b>    |  |  |
| <b>Energy Efficiency</b> | A          |                  | Bathrooms      | 3                   |  |  |