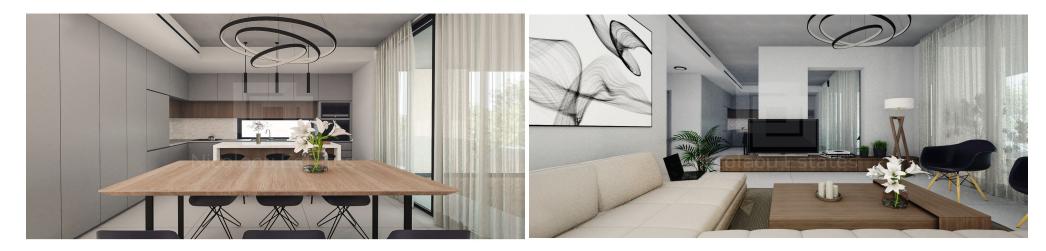

## 3 Bedroom Apartment for Sale in Limassol District

KEY POINTS Each apartment have 2 en suite WC and 1 common bedroom Large exterior living space Whole floor apartment Every apartment has its central heating and cooling VRV system Under floor heating water pipe installation provision Large space italian kitchen The apartment on the 3rd and 4th floor have an approx. 20m2 utility room in the basement. The 1st and 2nd floor have a big storage. Full height floor to ceiling thermal aluminum frames Electric car charging provision.