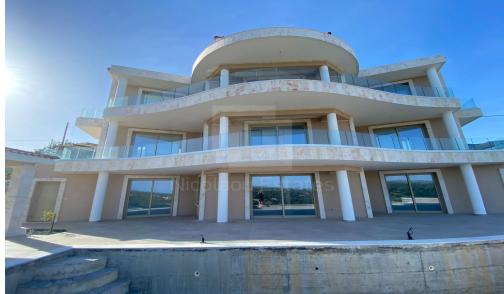

## 5 Bedroom House for Sale in Peyia, Paphos District

5 bedrooms exclusive Villa with basement plot size 6700m2 360m2 internal covered areas 110m2 covered patios and balconies 150m2 uncovered patios and balconies private pool 5 5m x11m full central heating and air conditions double car port electric gates BBQ and kitchenette area pressurized system double glazing marble stair case granite work tops 3 km from the sea and 30 minutes from Paphos airport Unobstructed sea and mountain views

| Property Info                                               |               | Plot / Area Info |      | Additional info                                    |                                    |
|-------------------------------------------------------------|---------------|------------------|------|----------------------------------------------------|------------------------------------|
| Covered Area<br>Total Number of Floors<br>Energy Efficiency | 360<br>2<br>A | Plot area        | 6700 | Reference Number Property type Condition Bathrooms | VL23673<br>House<br>Brand New<br>4 |