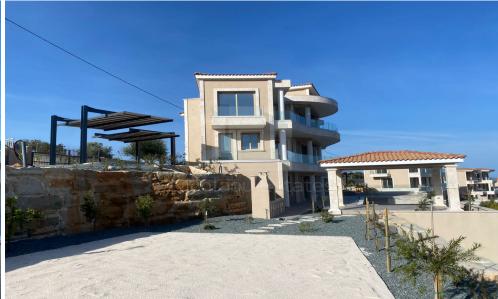

## 5 Bedroom House for Sale in Peyia, Paphos District

5 bedrooms exclusive Villa with basement plot size 6700m2 360m2 internal covered areas 110m2 covered patios and balconies 150m2 uncovered patios and balconies private pool 5 5m x11m full central heating and air conditions double car port electric gates BBQ and kitchenette area pressurized system double glazing marble stair case granite work tops 3 km from the sea and 30 minutes from Paphos airport Unobstructed sea and mountain views