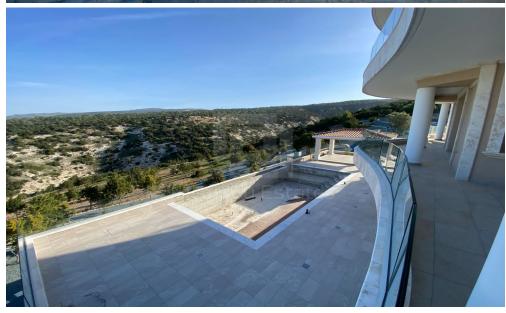

## 5 Bedroom House for Sale in Peyia, Paphos District

5 bedrooms exclusive Villa with basement plot size 6700m2 360m2 internal covered areas 110m2 covered patios and balconies 150m2 uncovered patios and balconies private pool 5 5m x11m full central heating and air conditions double car port electric gates BBQ and kitchenette area pressurized system double glazing marble stair case granite work tops 3 km from the sea and 30 minutes from Paphos airport Unobstructed sea and mountain views