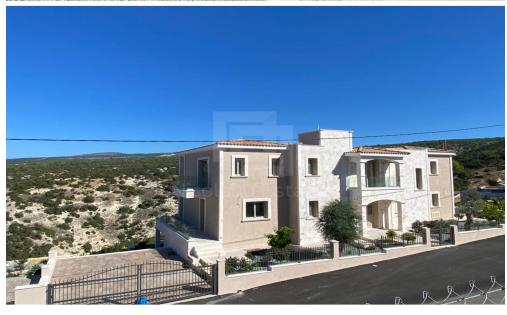

## 6+ Bedroom House for Sale in Peyia, Paphos District

6 bedrooms exclusive Villa plot size 6700m2 470m2 internal covered areas 160m2 covered areas and balconies 150m2 uncovered areas and balconies private pool 5 5m x11m full central heating and air conditions 2 double car ports electric gates BBQ and kitchenette area pressurized system double glazing marble stair case granite work tops lift smart house 3 km from the sea and 30 minutes from Paphos airport Unobstructed sea and mountain views