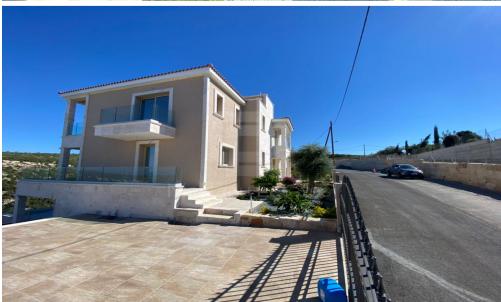

## 6+ Bedroom House for Sale in Peyia, Paphos District

6 bedrooms exclusive Villa plot size 6700m2 470m2 internal covered areas 160m2 covered areas and balconies 150m2 uncovered areas and balconies private pool 5 5m x11m full central heating and air conditions 2 double car ports electric gates BBQ and kitchenette area pressurized system double glazing marble stair case granite work tops lift smart house 3 km from the sea and 30 minutes from Paphos airport Unobstructed sea and mountain views