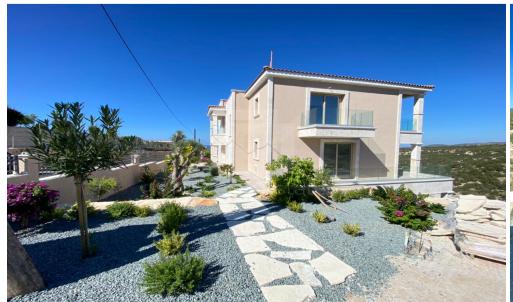

## 6+ Bedroom House for Sale in Peyia, Paphos District

6 bedrooms exclusive Villa plot size 6700m2 470m2 internal covered areas 160m2 covered areas and balconies 150m2 uncovered areas and balconies private pool 5 5m x11m full central heating and air conditions 2 double car ports electric gates BBQ and kitchenette area pressurized system double glazing marble stair case granite work tops lift smart house 3 km from the sea and 30 minutes from Paphos airport Unobstructed sea and mountain views