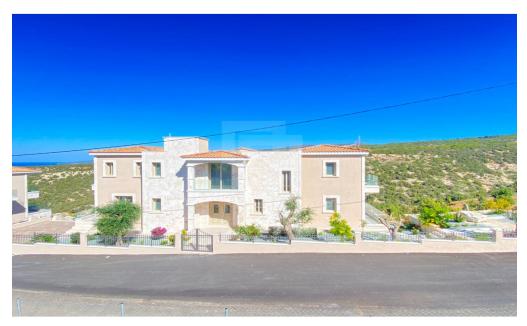

## 6+ Bedroom House for Sale in Peyia, Paphos District

6 bedrooms exclusive Villa plot size 6700m2 470m2 internal covered areas 160m2 covered areas and balconies 150m2 uncovered areas and balconies private pool 5 5m x11m full central heating and air conditions 2 double car ports electric gates BBQ and kitchenette area pressurized system double glazing marble stair case granite work tops lift smart house 3 km from the sea and 30 minutes from Paphos airport Unobstructed sea and mountain views