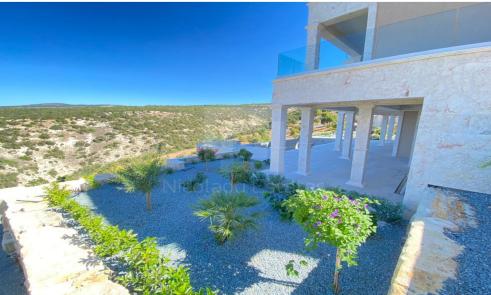

## 6+ Bedroom House for Sale in Peyia, Paphos District

6 bedrooms exclusive Villa plot size 6700m2 470m2 internal covered areas 160m2 covered areas and balconies 150m2 uncovered areas and balconies private pool 5 5m x11m full central heating and air conditions 2 double car ports electric gates BBQ and kitchenette area pressurized system double glazing marble stair case granite work tops lift smart house 3 km from the sea and 30 minutes from Paphos airport Unobstructed sea and mountain views