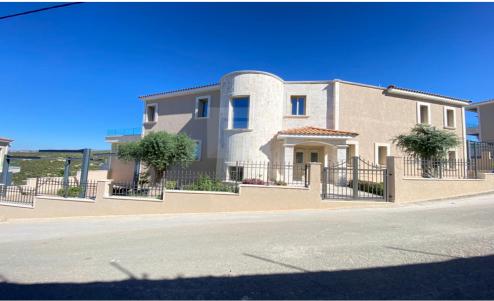

## 5 Bedroom House for Sale in Peyia, Paphos District

5 bedrooms exclusive Villa with basement plot size 6700m2 340m2 internal covered areas 130m2 covered patios and balconies 220m2 uncovered patios and balconies private pool 5 5m x 11m full central heating and air conditions double car port electric gates BBQ and kitchenette area pressurized system double glazing marble stair case granite work tops 3 km from the sea and 30 minutes from Paphos airport Unobstructed sea and mountain views To be delivered in 3 months