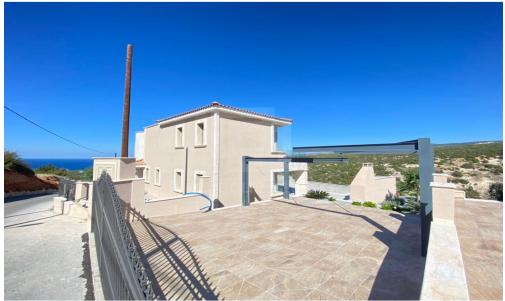

## 5 Bedroom House for Sale in Peyia, Paphos District

5 bedrooms exclusive Villa with basement plot size 6700m2 340m2 internal covered areas 130m2 covered patios and balconies 220m2 uncovered patios and balconies private pool 5 5m x 11m full central heating and air conditions double car port electric gates BBQ and kitchenette area pressurized system double glazing marble stair case granite work tops 3 km from the sea and 30 minutes from Paphos airport Unobstructed sea and mountain views To be delivered in 3 months