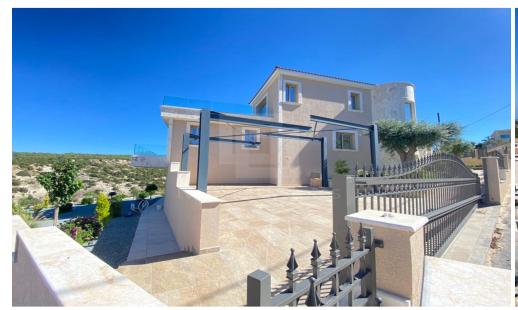

## 5 Bedroom House for Sale in Peyia, Paphos District

5 bedrooms exclusive Villa with basement plot size 6700m2 340m2 internal covered areas 130m2 covered patios and balconies 220m2 uncovered patios and balconies private pool 5 5m x 11m full central heating and air conditions double car port electric gates BBQ and kitchenette area pressurized system double glazing marble stair case granite work tops 3 km from the sea and 30 minutes from Paphos airport Unobstructed sea and mountain views To be delivered in 3 months