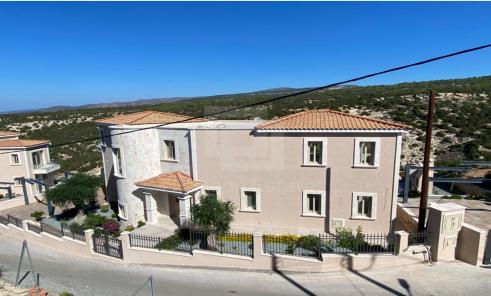

## 5 Bedroom House for Sale in Peyia, Paphos District

5 bedrooms exclusive Villa with basement plot size 6700m2 340m2 internal covered areas 130m2 covered patios and balconies 220m2 uncovered patios and balconies private pool 5 5m x 11m full central heating and air conditions double car port electric gates BBQ and kitchenette area pressurized system double glazing marble stair case granite work tops 3 km from the sea and 30 minutes from Paphos airport Unobstructed sea and mountain views To be delivered in 3 months