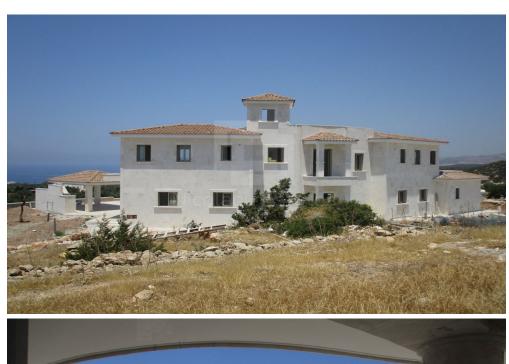

## 4 Bedroom House for Sale in Peyia, Paphos District

Exclusive 4 bedroom 5 bathroom villa with swimming pool 6×12. Plot size 2960 m2 Internal covered areas 320 m2 Uncovered areas 290m2 50m2 covered patios and balconies 50 m2 covered car port 25 m2 covered kiosk by s.pol 55 m2 roof garden 8 m2 machinery room full central heating and air condition gazebo BBQ and kitchenette area provision for alarm system pressurized system double glazed windows electric gates 1500 meters from the sea 100 meters from Akamas National Park and 30 minute drive from Paphos airport Panoramic sea and St. George Island views