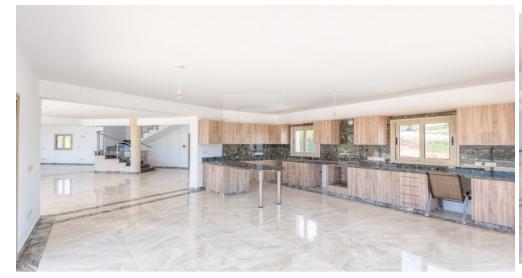

## 4 Bedroom House for Sale in Peyia, Paphos District

Exclusive 4 bedroom 5 bathroom villa with swimming pool 6×12. Plot size 2960 m2 Internal covered areas 320 m2 Uncovered areas 290m2 50m2 covered patios and balconies 50 m2 covered car port 25 m2 covered kiosk by s.pol 55 m2 roof garden 8 m2 machinery room full central heating and air condition gazebo BBQ and kitchenette area provision for alarm system pressurized system double glazed windows electric gates 1500 meters from the sea 100 meters from Akamas National Park and 30 minute drive from Paphos airport Panoramic sea and St. George Island views