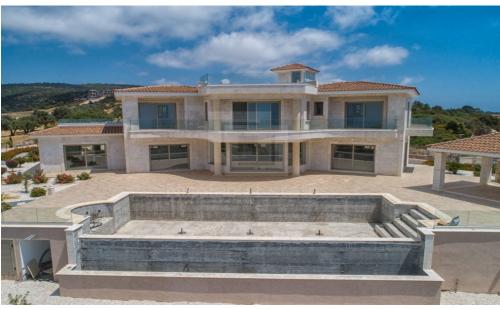

## 4 Bedroom House for Sale in Peyia, Paphos District

Exclusive 4 bedroom 5 bathroom villa with swimming pool 6×12. Plot size 2960 m2 Internal covered areas 320 m2 Uncovered areas 290m2 50m2 covered patios and balconies 50 m2 covered car port 25 m2 covered kiosk by s.pol 55 m2 roof garden 8 m2 machinery room full central heating and air condition gazebo BBQ and kitchenette area provision for alarm system pressurized system double glazed windows electric gates 1500 meters from the sea 100 meters from Akamas National Park and 30 minute drive from Paphos airport Panoramic sea and St. George Island views