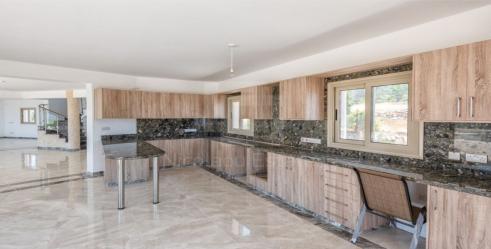

## 4 Bedroom House for Sale in Peyia, Paphos District

Exclusive 4 bedroom 5 bathroom villa with swimming pool 6×12. Plot size 2960 m2 Internal covered areas 320 m2 Uncovered areas 290m2 50m2 covered patios and balconies 50 m2 covered car port 25 m2 covered kiosk by s.pol 55 m2 roof garden 8 m2 machinery room full central heating and air condition gazebo BBQ and kitchenette area provision for alarm system pressurized system double glazed windows electric gates 1500 meters from the sea 100 meters from Akamas National Park and 30 minute drive from Paphos airport Panoramic sea and St. George Island views