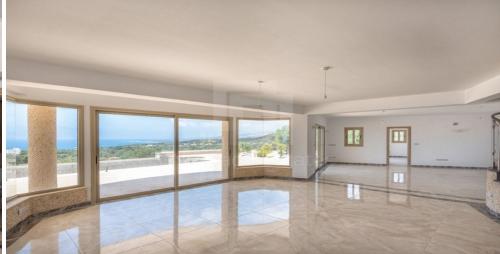

## 4 Bedroom House for Sale in Peyia, Paphos District

Exclusive 4 bedroom 5 bathroom villa with swimming pool 6×12. Plot size 2960 m2 Internal covered areas 320 m2 Uncovered areas 290m2 50m2 covered patios and balconies 50 m2 covered car port 25 m2 covered kiosk by s.pol 55 m2 roof garden 8 m2 machinery room full central heating and air condition gazebo BBQ and kitchenette area provision for alarm system pressurized system double glazed windows electric gates 1500 meters from the sea 100 meters from Akamas National Park and 30 minute drive from Paphos airport Panoramic sea and St. George Island views