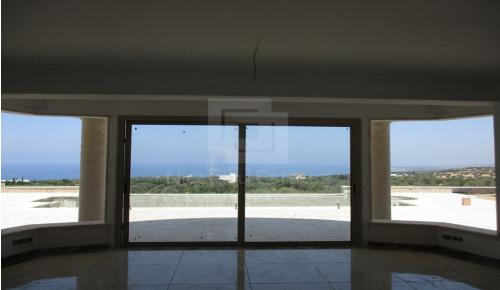

## 4 Bedroom House for Sale in Peyia, Paphos District

Exclusive 4 bedroom 5 bathroom villa with swimming pool 6×12. Plot size 2960 m2 Internal covered areas 320 m2 Uncovered areas 290m2 50m2 covered patios and balconies 50 m2 covered car port 25 m2 covered kiosk by s.pol 55 m2 roof garden 8 m2 machinery room full central heating and air condition gazebo BBQ and kitchenette area provision for alarm system pressurized system double glazed windows electric gates 1500 meters from the sea 100 meters from Akamas National Park and 30 minute drive from Paphos airport Panoramic sea and St. George Island views