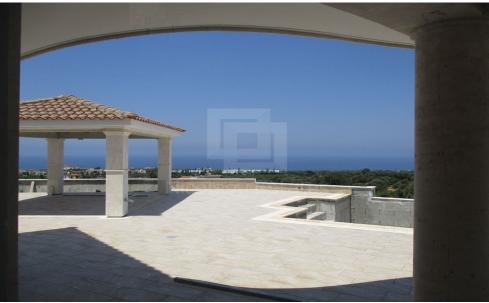

## 4 Bedroom House for Sale in Peyia, Paphos District

Exclusive 4 bedroom 5 bathroom villa with swimming pool 6×12. Plot size 2960 m2 Internal covered areas 320 m2 Uncovered areas 290m2 50m2 covered patios and balconies 50 m2 covered car port 25 m2 covered kiosk by s.pol 55 m2 roof garden 8 m2 machinery room full central heating and air condition gazebo BBQ and kitchenette area provision for alarm system pressurized system double glazed windows electric gates 1500 meters from the sea 100 meters from Akamas National Park and 30 minute drive from Paphos airport Panoramic sea and St. George Island views