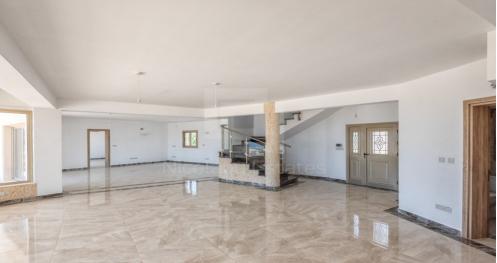

## 4 Bedroom House for Sale in Peyia, Paphos District

Exclusive 4 bedroom 5 bathroom villa with swimming pool 6×12. Plot size 2960 m2 Internal covered areas 320 m2 Uncovered areas 290m2 50m2 covered patios and balconies 50 m2 covered car port 25 m2 covered kiosk by s.pol 55 m2 roof garden 8 m2 machinery room full central heating and air condition gazebo BBQ and kitchenette area provision for alarm system pressurized system double glazed windows electric gates 1500 meters from the sea 100 meters from Akamas National Park and 30 minute drive from Paphos airport Panoramic sea and St. George Island views