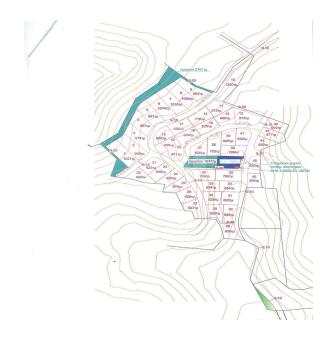

## 47,158m<sup>2</sup> Plot for Sale in Palodeia, Limassol District

Residential land in Palodia in a quiet residential area in close proximity to the Heritage Private School and the Island Private School. The land is going to hugely benefit from the under construction improved road network Limassol Saittas road which shall allow for even quicker access to both the inter city highways as well as the Limassol town centre. A town planning permit is in effect for the division of the land into 46 building plots rendering it a unique investment opportunity either for integrated residential development or for dividing the land into building plots and selling them individually. Build ing density is 40