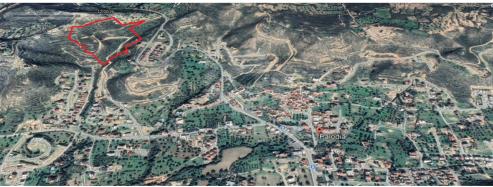

## 47,158m<sup>2</sup> Plot for Sale in Palodeia, Limassol District

Residential land in Palodia in a quiet residential area in close proximity to the Heritage Private School and the Island Private School. The land is going to hugely benefit from the under construction improved road network Limassol Saittas road which shall allow for even quicker access to both the inter city highways as well as the Limassol town centre. A town planning permit is in effect for the division of the land into 46 building plots rendering it a unique investment opportunity either for integrated residential development or for dividing the land into building plots and selling them individually. Build ing density is 40