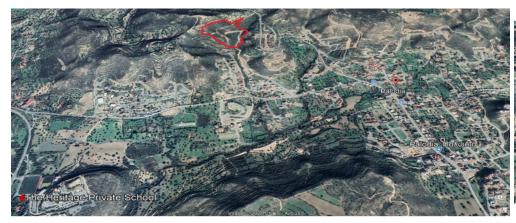

## 47,158m<sup>2</sup> Plot for Sale in Palodeia, Limassol District

Residential land in Palodia in a quiet residential area in close proximity to the Heritage Private School and the Island Private School. The land is going to hugely benefit from the under construction improved road network Limassol Saittas road which shall allow for even quicker access to both the inter city highways as well as the Limassol town centre. A town planning permit is in effect for the division of the land into 46 building plots rendering it a unique investment opportunity either for integrated residential development or for dividing the land into building plots and selling them individually. Build ing density is 40