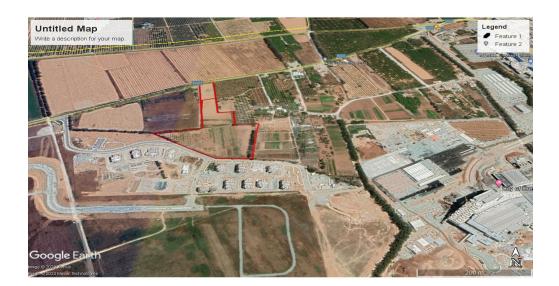

## 35,000m<sup>2</sup> Plot for Sale in Limassol - Tsiflikoudia

The plot is located in a developing area which is just 400 meters from casino. Also near the plot the new Golf course one of the major developments will take place. ka9 40 25

Location: Limassol - Tsiflikoudia Region: Limassol

Price: €12 500 000 + VAT

VAT Excluded

Title transfer fee None

Price per SQM €357.00/m²

Common expenses None

**Representative: Nicolaou Estates** 

Registration number 693 Email pnicolaou@nicolaouestates.com