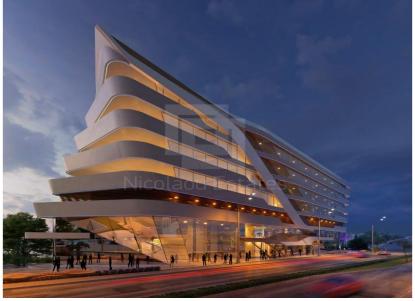

## 543m<sup>2</sup> Office for Sale in Limassol District

This Business Center is a state of the art building with a stunning design and magnificent spacious offices. Perfectly planned internal workspaces comfortable meeting rooms two level parking and an impressive entrance group create a perfect business atmosphere. With a high status location this is a full value platform for the international business development. 7 floors Total project area of 12 250 m2 2 level underground parking 3 391 m2 Spacious lobby with custom interior design and ceiling height of more than 7 m 4 shops with mezzanines 4 office floors with an area of more than 1 000 m2 each Clear ceiling hight of 3 m Usable roof with a garden and a sitting area Roof Garden Mechanical f...