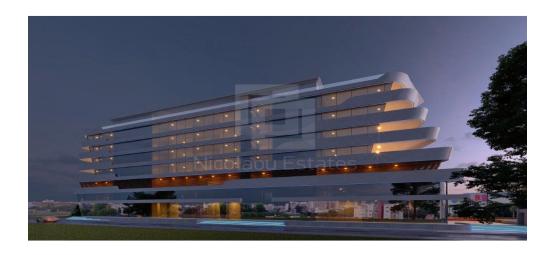

## 543m<sup>2</sup> Office for Sale in Limassol District

This Business Center is a state of the art building with a stunning design and magnificent spacious offices. Perfectly planned internal workspaces comfortable meeting rooms two level parking and an impressive entrance group create a perfect business atmosphere. With a high status location this is a full value platform for the international business development. 7 floors Total project area of 12 250 m2 2 level underground parking 3 391 m2 Spacious lobby with custom interior design and ceiling height of more than 7 m 4 shops with mezzanines 4 office floors with an area of more than 1 000 m2 each Clear ceiling hight of 3 m Usable roof with a garden and a sitting area Roof Garden Mechanical f...