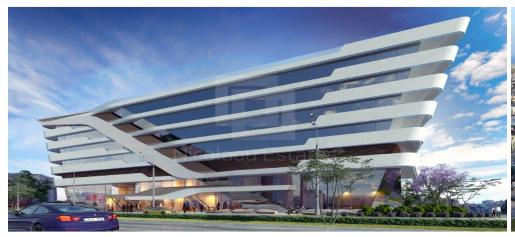

## 543m<sup>2</sup> Office for Sale in Limassol District

This Business Center is a state of the art building with a stunning design and magnificent spacious offices. Perfectly planned internal workspaces comfortable meeting rooms two level parking and an impressive entrance group create a perfect business atmosphere. With a high status location this is a full value platform for the international business development. 7 floors Total project area of 12 250 m2 2 level underground parking 3 391 m2 Spacious lobby with custom interior design and ceiling height of more than 7 m 4 shops with mezzanines 4 office floors with an area of more than 1 000 m2 each Clear ceiling hight of 3 m Usable roof with a garden and a sitting area Roof Garden Mechanical f...