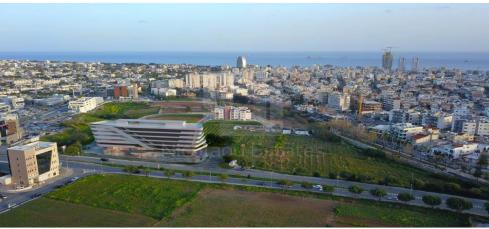

## 543m<sup>2</sup> Office for Sale in Limassol District

This Business Center is a state of the art building with a stunning design and magnificent spacious offices. Perfectly planned internal workspaces comfortable meeting rooms two level parking and an impressive entrance group create a perfect business atmosphere. With a high status location this is a full value platform for the international business development. 7 floors Total project area of 12 250 m2 2 level underground parking 3 391 m2 Spacious lobby with custom interior design and ceiling height of more than 7 m 4 shops with mezzanines 4 office floors with an area of more than 1 000 m2 each Clear ceiling hight of 3 m Usable roof with a garden and a sitting area Roof Garden Mechanical f...

**Amenities** Location

• Balcony Region: **Limassol** 

**Price: €4 910 000 + VAT** 

VAT for this property is €743,010 or €932,900. VAT usually is 19%. If it is your first purchase of property, you can have VAT reduced to 5% for the first 150sq.m. of the property.