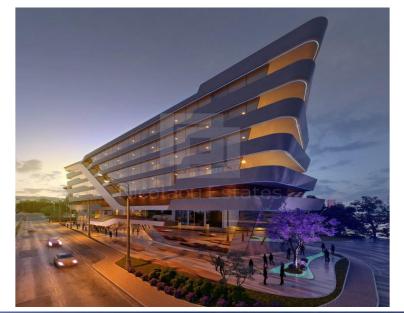

## 543m<sup>2</sup> Office for Sale in Limassol District

This Business Center is a state of the art building with a stunning design and magnificent spacious offices. Perfectly planned internal workspaces comfortable meeting rooms two level parking and an impressive entrance group create a perfect business atmosphere. With a high status location this is a full value platform for the international business development. 7 floors Total project area of 12 250 m2 2 level underground parking 3 391 m2 Spacious lobby with custom interior design and ceiling height of more than 7 m 4 shops with mezzanines 4 office floors with an area of more than 1 000 m2 each Clear ceiling hight of 3 m Usable roof with a garden and a sitting area Roof Garden Mechanical f...