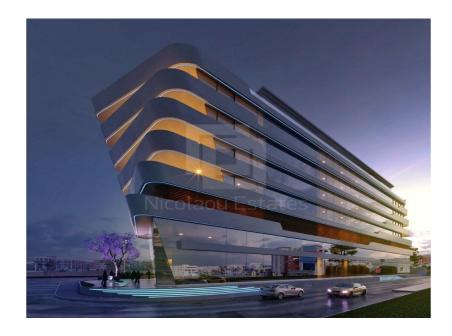

## 543m<sup>2</sup> Office for Sale in Limassol District

This Business Center is a state of the art building with a stunning design and magnificent spacious offices. Perfectly planned internal workspaces comfortable meeting rooms two level parking and an impressive entrance group create a perfect business atmosphere. With a high status location this is a full value platform for the international business development. 7 floors Total project area of 12 250 m2 2 level underground parking 3 391 m2 Spacious lobby with custom interior design and ceiling height of more than 7 m 4 shops with mezzanines 4 office floors with an area of more than 1 000 m2 each Clear ceiling hight of 3 m Usable roof with a garden and a sitting area Roof Garden Mechanical f...