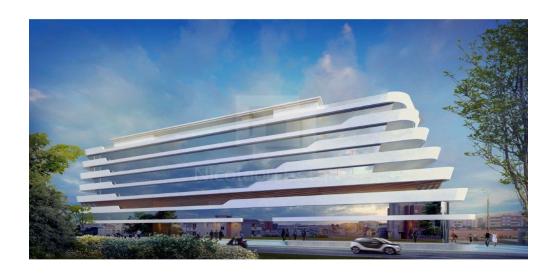

## 543m<sup>2</sup> Office for Sale in Limassol District

This Business Center is a state of the art building with a stunning design and magnificent spacious offices. Perfectly planned internal workspaces comfortable meeting rooms two level parking and an impressive entrance group create a perfect business atmosphere. With a high status location this is a full value platform for the international business development. 7 floors Total project area of 12 250 m2 2 level underground parking 3 391 m2 Spacious lobby with custom interior design and ceiling height of more than 7 m 4 shops with mezzanines 4 office floors with an area of more than 1 000 m2 each Clear ceiling hight of 3 m Usable roof with a garden and a sitting area Roof Garden Mechanical f...