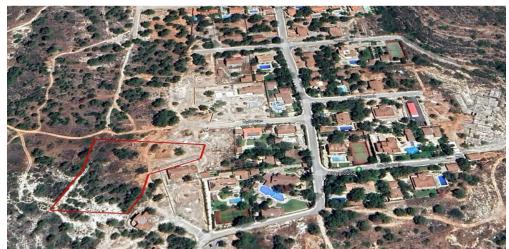

## 7,898m<sup>2</sup> Plot for Sale in Souni, Limassol District

Land for sale suitable for a large villa close to all amenities and luxury properties. Building zone Z1 building density 0.06 coverage 0.06 2 floors allowed height 8.30m

Amenities Location

Location: Souni Region: Limassol

Price: €200 000 + VAT

VAT Excluded Title transfer fee None
Price per SQM €25.00/m² Common expenses None

2/3