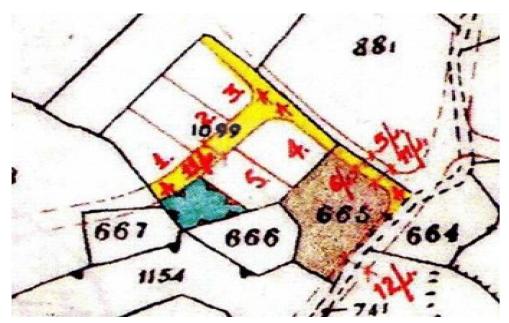

## 7,358m<sup>2</sup> Plot for Sale in Maroni, Larnaca District

Located on the south outskirts of the traditional village of Maroni east from Limassol and southeast from Larnaca in an elevated prime location with panoramic views from the Mediterranean sea area to the south and to the picturesque Maroni village towards the north. It is 5 min drive from the seashore and 30 min from Nicosia Limassol and Larnaca airport. A division of plot land of 7.358 m2 into 5 plots of approximately 1.000 m2 per plot. Building Zone Characteristics Zone Π1 Building Density 15 Coverage 15 Number of Floors 2 Height 8 30 m