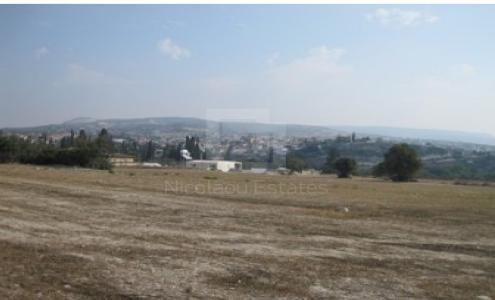

## 7,358m<sup>2</sup> Plot for Sale in Maroni, Larnaca District

Located on the south outskirts of the traditional village of Maroni east from Limassol and southeast from Larnaca in an elevated prime location with panoramic views from the Mediterranean sea area to the south and to the picturesque Maroni village towards the north. It is 5 min drive from the seashore and 30 min from Nicosia Limassol and Larnaca airport. A division of plot land of 7.358 m2 into 5 plots of approximately 1.000 m2 per plot. Building Zone Characteristics Zone Π1 Building Density 15 Coverage 15 Number of Floors 2 Height 8 30 m