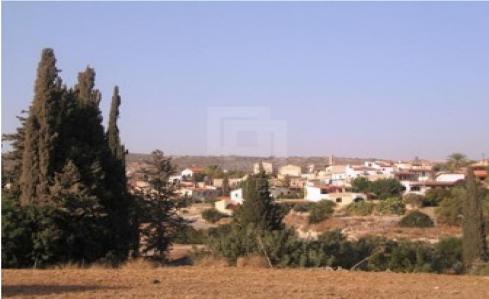

## 7,358m<sup>2</sup> Plot for Sale in Maroni, Larnaca District

Located on the south outskirts of the traditional village of Maroni east from Limassol and southeast from Larnaca in an elevated prime location with panoramic views from the Mediterranean sea area to the south and to the picturesque Maroni village towards the north. It is 5 min drive from the seashore and 30 min from Nicosia Limassol and Larnaca airport. A division of plot land of 7.358 m2 into 5 plots of approximately 1.000 m2 per plot. Building Zone Characteristics Zone Π1 Building Density 15 Coverage 15 Number of Floors 2 Height 8 30 m