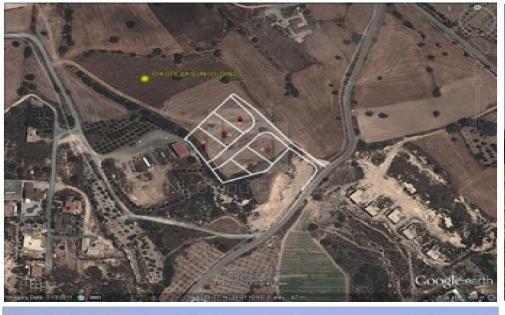

## 7,358m<sup>2</sup> Plot for Sale in Maroni, Larnaca District

Located on the south outskirts of the traditional village of Maroni east from Limassol and southeast from Larnaca in an elevated prime location with panoramic views from the Mediterranean sea area to the south and to the picturesque Maroni village towards the north. It is 5 min drive from the seashore and 30 min from Nicosia Limassol and Larnaca airport. A division of plot land of 7.358 m2 into 5 plots of approximately 1.000 m2 per plot. Building Zone Characteristics Zone Π1 Building Density 15 Coverage 15 Number of Floors 2 Height 8 30 m