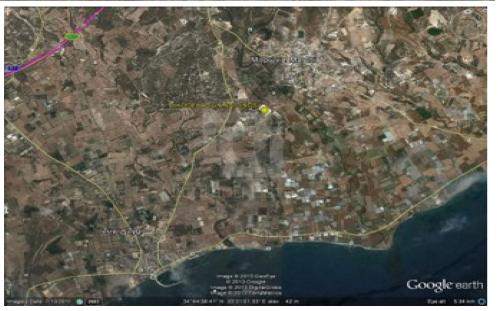

## 7,358m<sup>2</sup> Plot for Sale in Maroni, Larnaca District

Located on the south outskirts of the traditional village of Maroni east from Limassol and southeast from Larnaca in an elevated prime location with panoramic views from the Mediterranean sea area to the south and to the picturesque Maroni village towards the north. It is 5 min drive from the seashore and 30 min from Nicosia Limassol and Larnaca airport. A division of plot land of 7.358 m2 into 5 plots of approximately 1.000 m2 per plot. Building Zone Characteristics Zone Π1 Building Density 15 Coverage 15 Number of Floors 2 Height 8 30 m