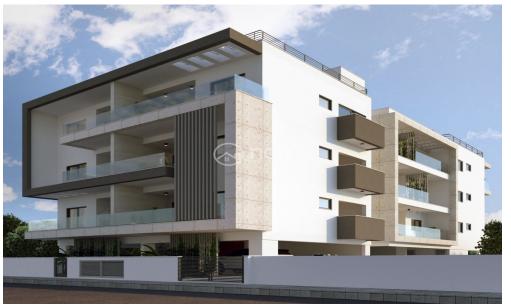

## 2 Bedroom Apartment for Sale in Limassol - Zakaki

Two bedroom apartment for sale in Zakaki, Limassol.

This apartment will have 66m2 of internal area, 14m2 of covered veranda and 3m2 of uncovered veranda. This apartment will have storage room and covered parking space. Also it will have provision for a/c.

It is located in quiet area close to all amenities.

| Property Info                         |                     | Plot / Area Info |              | Additional info                   |                      |
|---------------------------------------|---------------------|------------------|--------------|-----------------------------------|----------------------|
| Covered Area                          | 66                  | D. 11            | Carrand Van  | Reference Number<br>Property type | 49836<br>Apartment   |
| Energy Efficiency<br>Air Conditioning | A<br>All rooms, Yes | Parking          | Covered, Yes | Condition<br>Bathrooms            | Under Construction 1 |

1/4

Amenities Location

• Storage room

Location: Limassol - Zakaki
Region: Limassol

Coordinates: **34.65813073835** / **33.003940468262** 

Price: €280 000 + VAT

VAT for this property is €14,000 or €53,200. VAT usually is 19%. If it is your first purchase of property, you can have VAT reduced to 5% for the first 150sq.m. of the property.