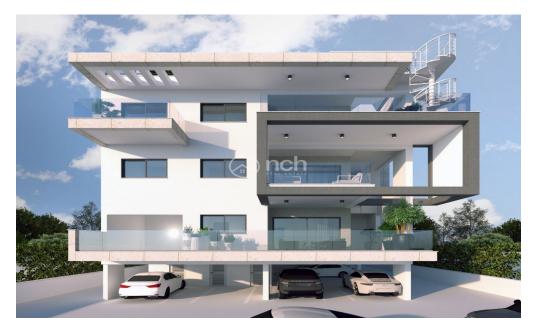

## 2 Bedroom Apartment for Sale in Limassol - Zakaki

Two bedroom apartment for sale in Zakaki, Limassol.

This apartment will have 66m2 of internal area, 14m2 of covered veranda and 3m2 of uncovered veranda. This apartment will have storage room and covered parking space. Also it will have provision for a/c.

It is located in quiet area close to all amenities.

| Property Info                         |                     | Plot / Area Info |              | Additional info                   |                      |
|---------------------------------------|---------------------|------------------|--------------|-----------------------------------|----------------------|
| Covered Area                          | 66                  | D. 11            | Carrand Van  | Reference Number<br>Property type | 49836<br>Apartment   |
| Energy Efficiency<br>Air Conditioning | A<br>All rooms, Yes | Parking          | Covered, Yes | Condition<br>Bathrooms            | Under Construction 1 |

1/4

Amenities Location

• Storage room

Location: Limassol - Zakaki
Region: Limassol

Coordinates: **34.65813073835** / **33.003940468262** 

Price: €280 000 + VAT

VAT for this property is €14,000 or €53,200. VAT usually is 19%. If it is your first purchase of property, you can have VAT reduced to 5% for the first 150sq.m. of the property.