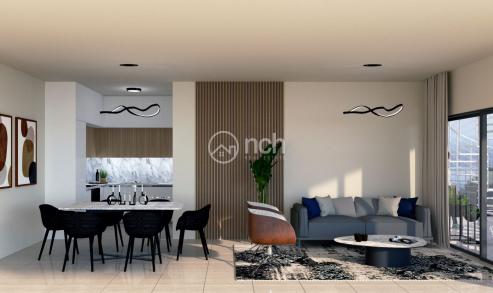

## 2 Bedroom Apartment for Sale in Limassol - Zakaki

Two bedroom apartment for sale in Zakaki, Limassol.

This apartment will have 66m2 of internal area, 14m2 of covered veranda and 3m2 of uncovered veranda. This apartment will have storage room and covered parking space. Also it will have provision for a/c.