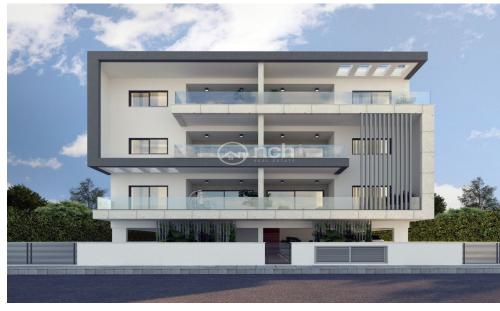

## 2 Bedroom Apartment for Sale in Limassol - Zakaki

Two bedroom apartment for sale in Zakaki, Limassol.

This apartment will have 66m2 of internal area, 14m2 of covered veranda and 3m2 of uncovered veranda. This apartment will have storage room and covered parking space. Also it will have provision for a/c.