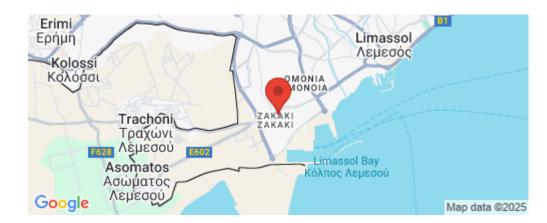

1/4

Amenities Location

• Storage room

Location: Limassol - Zakaki
Region: Limassol

Coordinates: **34.65813073835** / **33.003940468262** 

Price: €280 000 + VAT

VAT for this property is €14,000 or €53,200. VAT usually is 19%. If it is your first purchase of property, you can have VAT reduced to 5% for the first 150sq.m. of the property.