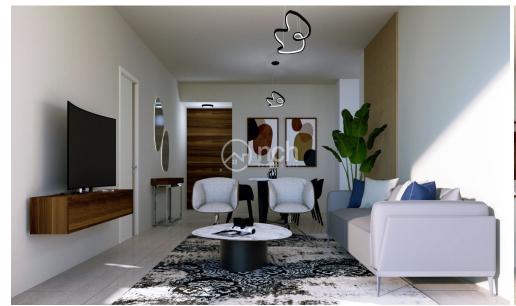

## 2 Bedroom Apartment for Sale in Limassol - Zakaki

Two bedroom apartment for sale in Zakaki, Limassol.

This apartment will have 66m2 of internal area, 14m2 of covered veranda and 3m2 of uncovered veranda. This apartment will have storage room and covered parking space. Also it will have provision for a/c.