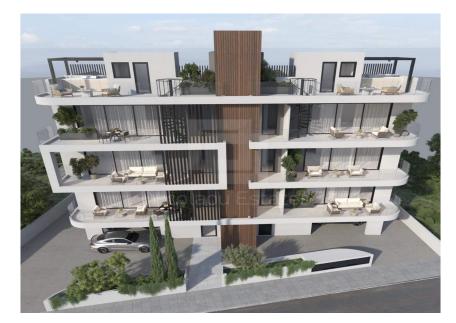

## 2 Bedroom Apartment for Sale in Limassol District

This is a small building comprising of 6 x2 bedroom larger than average apartments. The top floor comprises of 2 penthouses with 2 bedrooms both bedrooms have en suite bathrooms and there is a further guest toilet. Internal area 92m2 plus 27m2 covered veranda and a further 100m2 roof garden accessible by the elevator. Built to the highest quality offering top grade materials and including among other luxuries underfloor heating. Delivery end of 2024.