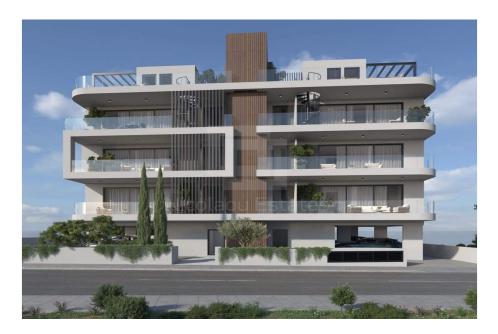

## 2 Bedroom Apartment for Sale in Limassol District

This is a small building comprising of 6 x2 bedroom larger than average apartments. The top floor comprises of 2 penthouses with 2 bedrooms both bedrooms have en suite bathrooms and there is a further guest toilet. Internal area 92m2 plus 27m2 covered veranda and a further 100m2 roof garden accessible by the elevator. Built to the highest quality offering top grade materials and including among other luxuries underfloor heating. Delivery end of 2024.