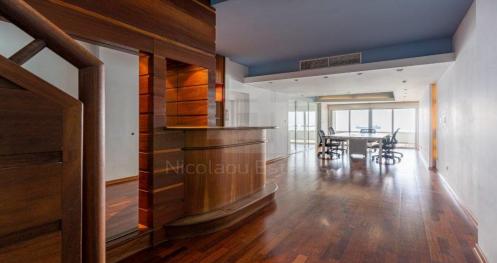

## 220m<sup>2</sup> Office for Sale in Limassol District

The office is available for sale. Located at the business heart of Limassol next to the Molos Park and close to the local amenities hotels cafe s and restaurants. Set on the 7th 8th floor with the views of the Mediterranean Sea Molos park and Spyrou Araouzou street The interior design consists of hardwood floors open concept lounge staffed reception private offices with 3 to 10 seats fully equipped kitchen 2 bathrooms 2 1 pubic one available Partially furnished