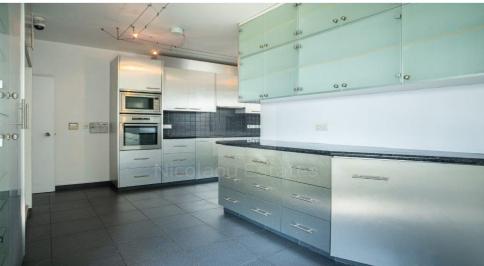

## 220m<sup>2</sup> Office for Sale in Limassol District

The office is available for sale. Located at the business heart of Limassol next to the Molos Park and close to the local amenities hotels cafe s and restaurants. Set on the 7th 8th floor with the views of the Mediterranean Sea Molos park and Spyrou Araouzou street The interior design consists of hardwood floors open concept lounge staffed reception private offices with 3 to 10 seats fully equipped kitchen 2 bathrooms 2 1 pubic one available Partially furnished