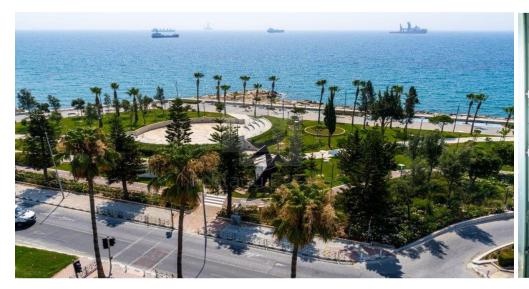

## 220m<sup>2</sup> Office for Sale in Limassol District

The office is available for sale. Located at the business heart of Limassol next to the Molos Park and close to the local amenities hotels cafe s and restaurants. Set on the 7th 8th floor with the views of the Mediterranean Sea Molos park and Spyrou Araouzou street The interior design consists of hardwood floors open concept lounge staffed reception private offices with 3 to 10 seats fully equipped kitchen 2 bathrooms 2 1 pubic one available Partially furnished

1/4

Amenities Location

• Balcony Region: **Limassol** 

**Price: €1 200 000 + VAT** 

VAT for this property is €113,455 or €228,000. VAT usually is 19%. If it is your first purchase of property, you can have VAT reduced to 5% for the first 150sq.m. of the property.