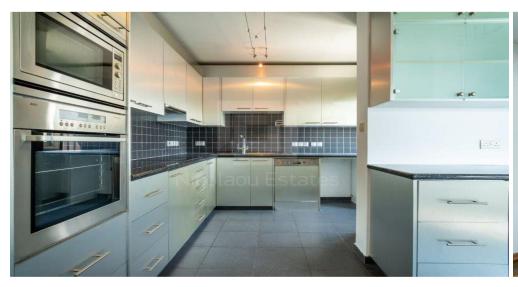

## 220m<sup>2</sup> Office for Sale in Limassol District

The office is available for sale. Located at the business heart of Limassol next to the Molos Park and close to the local amenities hotels cafe s and restaurants. Set on the 7th 8th floor with the views of the Mediterranean Sea Molos park and Spyrou Araouzou street The interior design consists of hardwood floors open concept lounge staffed reception private offices with 3 to 10 seats fully equipped kitchen 2 bathrooms 2 1 pubic one available Partially furnished